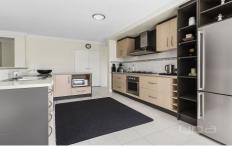

Boasting a large formal lounge upon entry, accompanying a generous study area or kids retreat, fully equipped bathroom and four great sized bedrooms all with built in robes, huge master bedroom completed with ensuite and walking robe, a light-filled kitchen featuring quality stainless steel appliances, on flowing open meals/living area overlooking aesthetically pleasing views of your green yard,