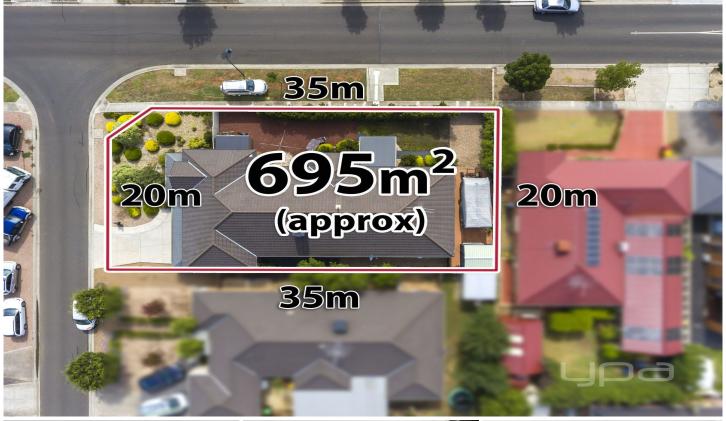

## 1 Glenfield Avenue MELTON WEST VIC

Upon entering this beautiful family home, you will instantly feel the ample space on offer!

Situated on a massive 695m2 (approx.) in one of Melton Wests most sought after areas, within close proximity to Woodgrove Shopping Centre and zoned schools, this property offers not only a comfortable living environment, but a worthy investment as the Melton property market begins to take off.

4 2 2 2

Land Size: 695 sqm

View: https://www.ypa.com.au/7399425

**Shane Spiteri** 0488 980 115