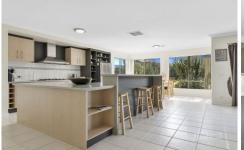

Boasting a large formal lounge upon entry, accompanying a generous study area or kids retreat, fully equipped bathroom and four great sized bedrooms all with built in robes, huge master bedroom completed with ensuite and walking robe, a light-filled kitchen featuring quality stainless steel appliances, on flowing open meals/living area overlooking aesthetically pleasing views of your green yard,