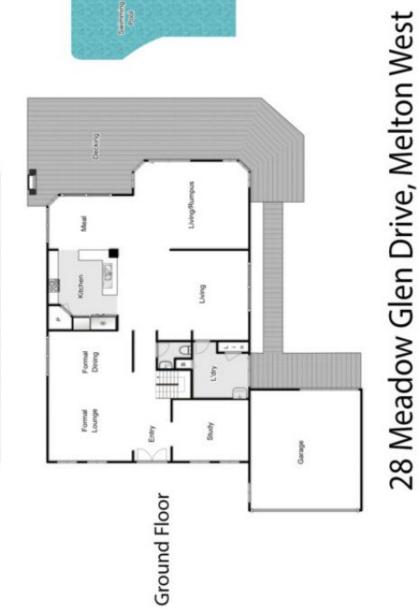

Land Size : 696 sqm View : https://www.ypa.com.au/7399426

Shane Spiteri 0488 980 115

Whilst every attempt has been made to ensure the accuracy of the floor plan contained here, measurements of doors, windows, rooms and any other items are approximate and no responsibility is taken for any error, amission, or mis-statement. This plan is for illustrative purposes only and should be used as such by any prospective purchaser. The services, systems and appliances shown have not been tested and no guarantee as to their operability or efficiency can be given.