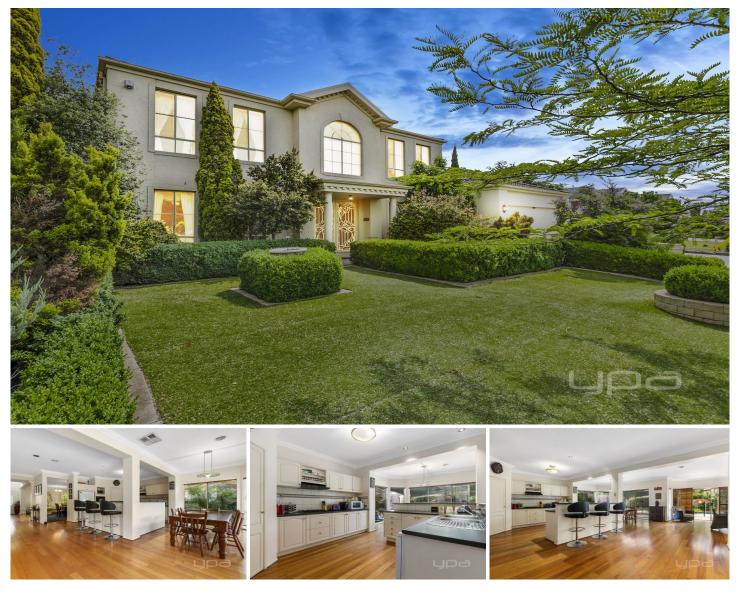

## 28 Meadowglen Drive MELTON WEST VIC

Situated in a highly sought after location, with easy access to Woodgrove Shopping Centre, zoned schools and parklands, this very large family friendly home, provides elite living and space combined.

With a gorgeous fa?ade providing plenty of curb appeal, internally this great property offers an extremely spacious and functional floor plan and ticks every box.

This one of a kind home comprises of four large living zones to accommodate any growing family, four bedrooms with built in robes as well as a 5th bedroom or study, (master bedroom is huge in size and comes complete with a walk in robe, bright ensuite and spa bath), modern central bathroom to service remaining bedrooms, well-appointed kitchen further complimented by a walk in pantry, overlooking an open and light filled dining and living space 4 🛤 2 🚔 2 🖨