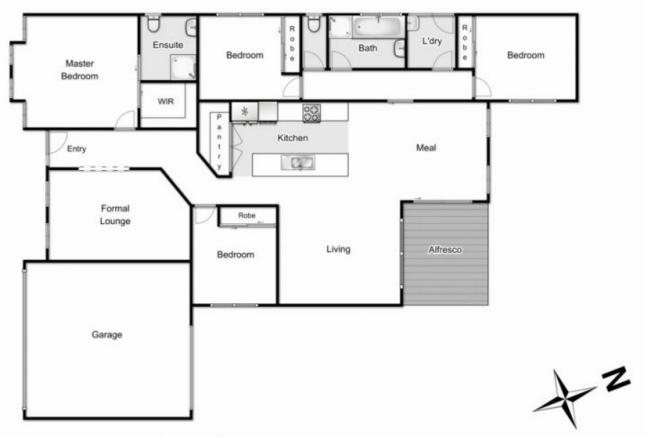

This home offers glamorous ambience throughout in combination with the finest & latest upgrades making this immaculate home value for your money.

The light-filled free flowing floor plan includes: four large bedrooms, two bathrooms, master bedroom with walk in robe and full ensuite, formal lounge & spacious gallery kitchen complimented by stainless steel appliances and ample storage space, all overlooking stunning dining and family room that opens out onto under roofline alfresco, with plenty of space for the kids to play.

Extra features include: high ceilings, double car garage,

## 18 Chanticleer Avenue, Melton West

Whilst every attempt has been made to ensure the accuracy of the floor plan contained here, measurements of doors, windows, rooms and any other items are approximate and no responsibility is taken for any error, omission, or mis-statement. This plan is for illustrative purposes only and should be used as such by any prospective purchaser. The services, systems and appliances shown have not been tested and no guarantee as to their operability or efficiency can be given.