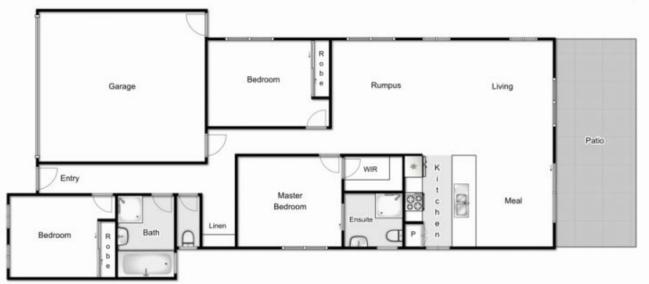

## 35 Norwood Avenue MELTON SOUTH VIC

Upon entering this stunning low maintenance home, you will instantly feel the quality and space on offer!

This Modern home features three generous sized bedrooms with BIRs, (main bedroom come completes with a bright ensuite and walk in robe), beautifully designed open plan gallery style kitchen with a large amount of bench space and storage, on-flowing to your spacious dining area and living zone, modern central bathroom including bath and a great size backyard- this fantastic floor plan truly has it all!

Features include: quality window furnishings, heating, air-conditioned, BIRs, secure double car garage with remote control, 900mm stainless steel appliances, dishwasher, high ceilings, ample storage and so much more.

## 35 Norwood Avenue, Melton South

Whilst every attempt has been made to ensure the accuracy of the floor plan contained here, measurements of doors, windows, rooms and any other items are approximate and no responsibility is taken for any error, omission, or min-statement. This plan is for illustrative purposes only and should be used as such by any prospective purchaser. The services, systems and appliances shown have not been tested and no guarantee as to their operability or efficiency can be given.