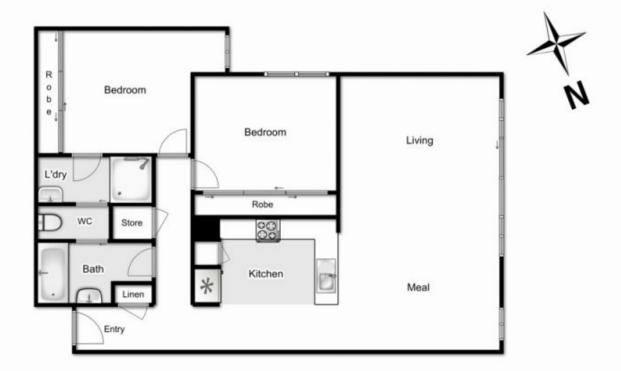

Boasting 2 generously sized bedrooms with BIRs, master with two-way ensuite, large kitchen with ample bench space / storage, on-flowing dining / living area and back yard for year-round entertaining needs.

## 6/9 Petrea Place, Melton West

Whilst every attempt has been made to ensure the accuracy of the floor plan contained here, measurements of doors, windows, rooms and any other items are approximate and no responsibility is taken for any error, ornission, or mis-statement. This plan is for illustrative purposes only and should be used as such by any prospective purchaser. The services, systems and appliances shown have not been tested and no guarantee as to their operability or efficiency can be given.