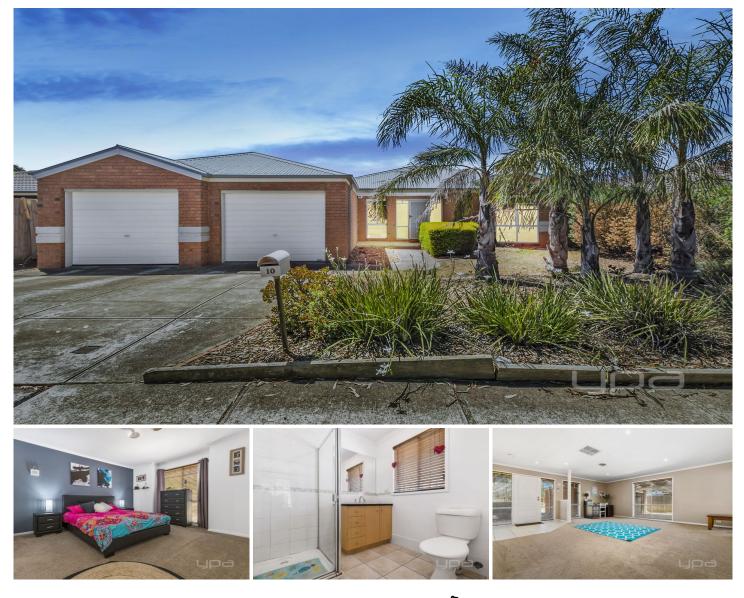

## 10 Kayla Way KURUNJANG VIC

This wonderfully presented and spacious family home is ready for you to move straight in!

The stylish home comprises of four bedrooms (main with large ensuite and walk in robe), a spacious front lounge room and adjoining study/kids retreat, an extremely spacious kitchen further complimented by ample bench space and storage, overlooking the on-flowing meals area, further complimented by yet another very large living zone to the rear of the home.

Moving outside, this backyard has the WOW factor that youve been searching for - featuring an undercover decked BBQ space perfect for entertaining all year around, whilst surrounded by low maintenance landscaping and more than enough room for the kids to play. 4 🛤 2 🚔 2 🚘