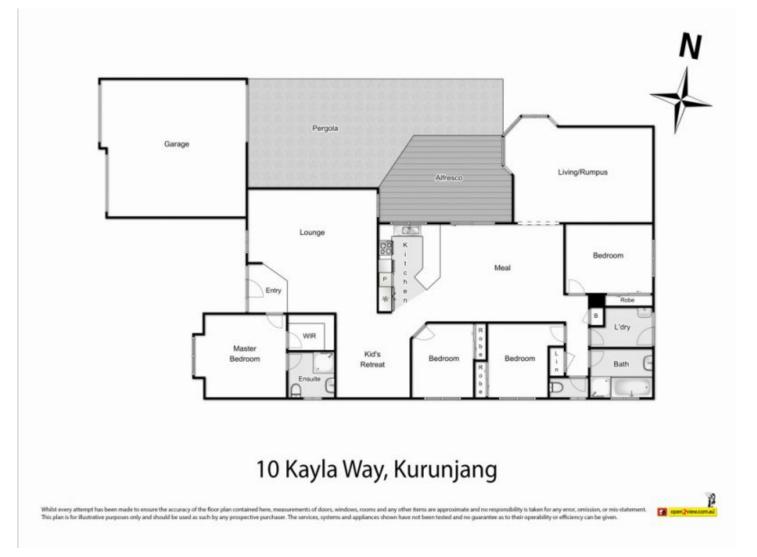

## 10 Kayla Way KURUNJANG VIC

This wonderfully presented and spacious family home is ready for you to move straight in!

The stylish home comprises of four bedrooms (main with large ensuite and walk in robe), a spacious front lounge room and adjoining study/kids retreat, an extremely spacious kitchen further complimented by ample bench space and storage, overlooking the on-flowing meals area, further complimented by yet another very large living zone to the rear of the home.

Moving outside, this backyard has the WOW factor that youve been searching for - featuring an undercover decked BBQ space perfect for entertaining all year around, whilst surrounded by low maintenance landscaping and more than enough room for the kids to play. 4 🛤 2 🚔 2 🚘