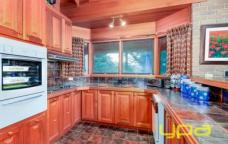

The flowing floorplan features large front formal living, formal and informal dining, full cedar timber kitchen with electric appliances and breakfast bar.

The second level of the property is taken up entirely by the massive rumpus room which includes built in bar with cellar storage, also leading out to entertaining patio with in-ground swimming pool.