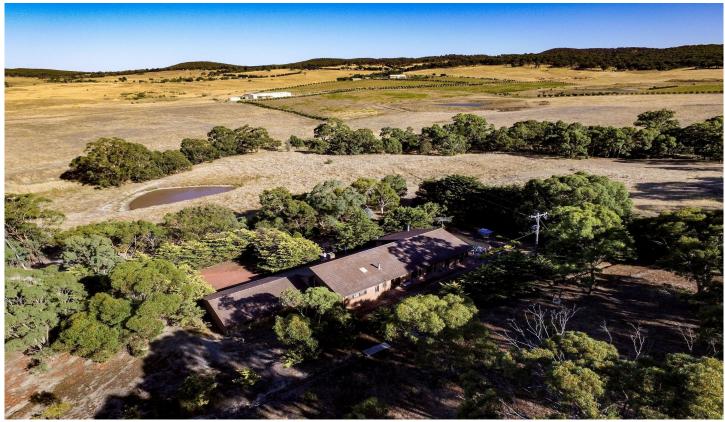

## 135 McPherson Road TOOLERN VALE VIC

This unique, tri-level, architecturally built double brick home set on 21 acres of premium Toolern Vale land aside Greybox State Forrest, is positioned to impress.