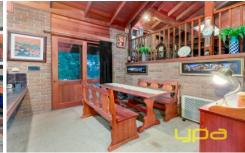

The flowing floorplan features large front formal living, formal and informal dining, full cedar timber kitchen with electric appliances and breakfast bar.

The second level of the property is taken up entirely by the massive rumpus room which includes built in bar with cellar storage, also leading out to entertaining patio with in-ground swimming pool.