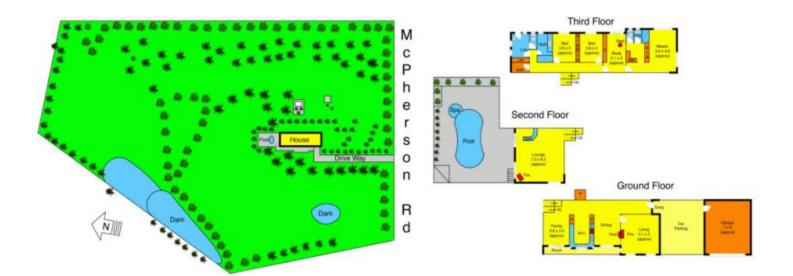

## 135 McPherson Road TOOLERN VALE VIC

This unique, tri-level, architecturally built double brick home set on 21 acres of premium Toolern Vale land aside Greybox State Forrest, is positioned to impress.

The premises boasts all that is great about a Donna Homes build. Comprising of endless amount of quality Cedar timber cabinetry, ceilings and trimmings.

Upon entry you are greeted with the highest of cathedral ceilings imaginable along with the ambiance of tranquil country lifestyle.

The flowing floorplan features large front formal living, formal and informal dining, full cedar timber kitchen with electric appliances and breakfast bar.

The second level of the property is taken up entirely by the massive rumpus room which includes built in bar with cellar storage, also leading out to entertaining patio with in-ground swimming pool.

Level three consists of the sleeping quarters; three large