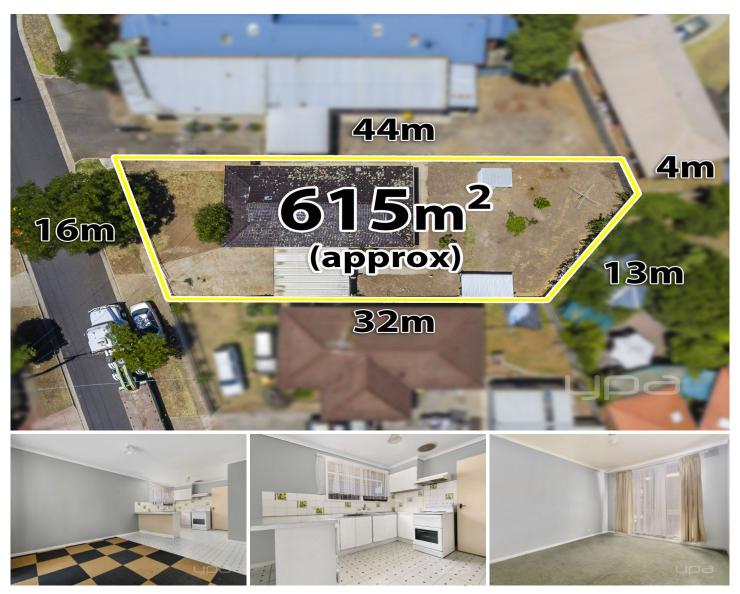

## 12 Irving Road MELTON VIC

Looking for an investment property or family home that has prime subdivision potential (STCA) to obtain huge future financial gains? This fantastic home perfectly positioned in Meltons Residential Growth Zone and situated on a large 615m2 (approx) block awaits your vision.

This potential filled home sits on a sturdy concrete slab and comprises of: three generous size bedrooms, large lounge room, meals area, central bathroom, semi-ensuite, spacious kitchen and large rear yard with plenty of side access.

This family home in Meltons Grown Zone can be your next

3 2 2 2

Land Size: 616 sqm

View: https://www.ypa.com.au/7399434

Mark Edwards 0422 017 068