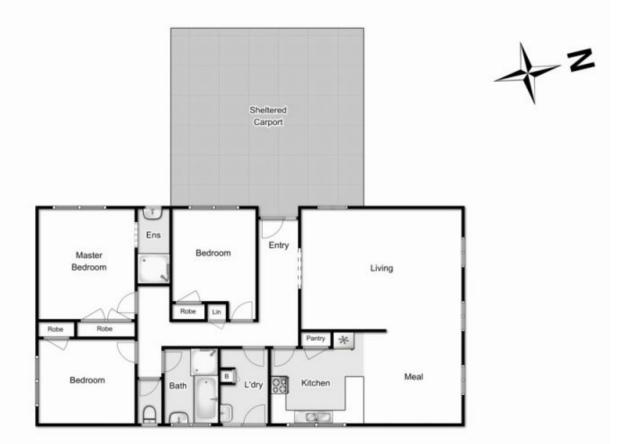

This potential filled home sits on a sturdy concrete slab and comprises of: three generous size bedrooms, large lounge room, meals area, central bathroom, semi-ensuite, spacious kitchen and large rear yard with plenty of side access.

## 12 Irving Road, Melton

Whilst every attempt has been made to ensure the accuracy of the floor plan contained here, measurements of doors, windows, rooms and any other items are approximate and no responsibility is taken for any error, omission, or mis-statement. This plan is for illustrative purposes only and should be used as such by any prospective purchaser. The services, systems and appliances shown have not been tested and no guarantee as to their operability or efficiency can be given.