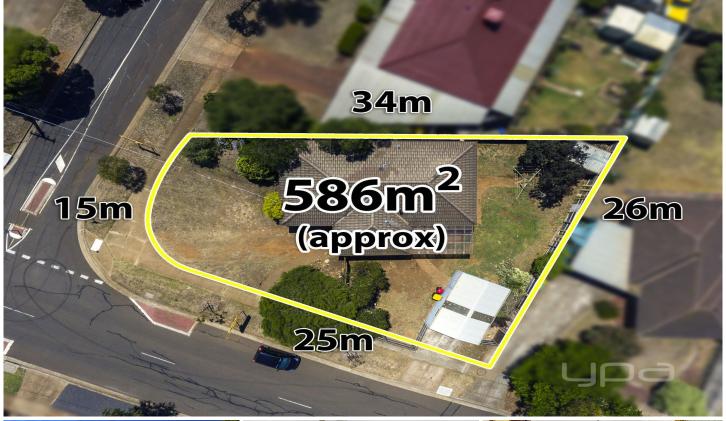

## 2 Wills Road MELTON SOUTH VIC

Positioned in one of Melton souths most high demand areas, situated on an impressive 587m2 (approx.) block within walking proximity to all levels of schooling, Melton South train station, Melton South shopping district, only a short drive to the all-new Atherstone estate with all of its existing/future amenities and infrastructure, such as; football ovals, schools/child care, running tracks, parks and much more, give your property the potential to grow even further.

This property offers not only a comfortable living environment, but a worthy investment as the Melton South property market is beginning to raise rapidly on all counts.

Boasting spacious gardens, large living area, fully equipped bathroom, three generously sized bedrooms and a detached workshop garage with extra access to utilize your

## 3 📭 1 🖺 1 😭

Land Size: 587 sqm

View: https://www.ypa.com.au/7399436