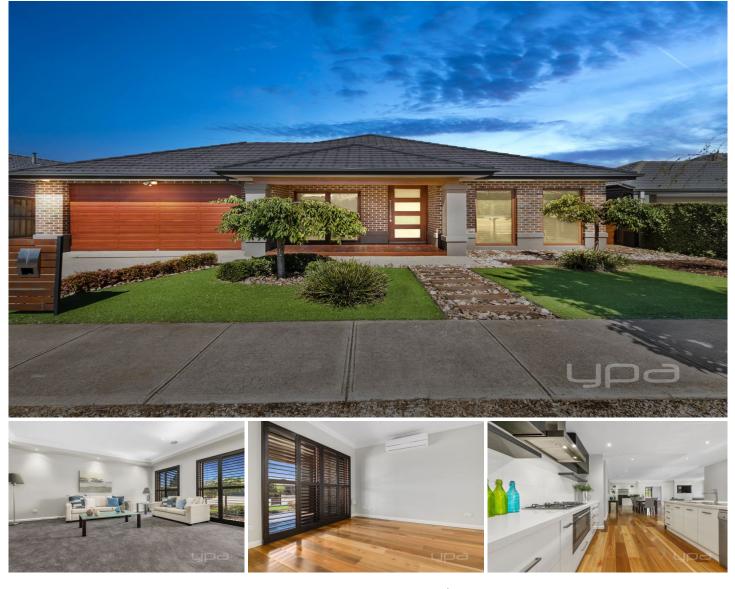

## 19 Desert Gum Way BROOKFIELD VIC

Reinvented for todays lifestyle, this custom built home makes a new benchmark for home design!

A extravagant and bold fa?ade, shaded by a beautiful low maintenance landscaped front yard, introduces you to this 4 bedroom masterpiece.

Upon entering your oversized front door you are opened up to the perfect atmosphere with a perfect neutral palette throughout to compliment the many tasteful art and architectural features.

The formal living room features upgraded plantation window furnishings, elevated ceilings finished with elite four step cornicing and bulkheads.

The open modern built kitchen features stone benches,

4 🛤 2 📛 2 🖨

Land Size : 612 sqm View : https://ww

: https://www.ypa.com.au/7399438

Whilst every attempt has been made to ensure the accuracy of the floor plan contained here, measurements of doors, windows, rooms and any other itee. This plan is for illustrative purposes only and should be used as such by any prospective purchaser. The services, systems and appliances shown have not