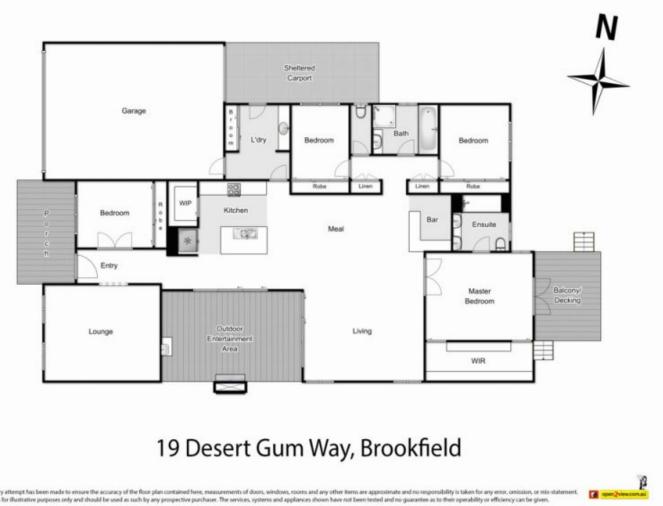

The open modern built kitchen features stone benches,

4 🛤 2 📛 2 🖨

Land Size : 612 sqm View : https://ww

: https://www.ypa.com.au/7399438

Whilst every attempt has been made to ensure the accuracy of the floor plan contained here, measurements of doors, windows, rooms and any other itee. This plan is for illustrative purposes only and should be used as such by any prospective purchaser. The services, systems and appliances shown have not