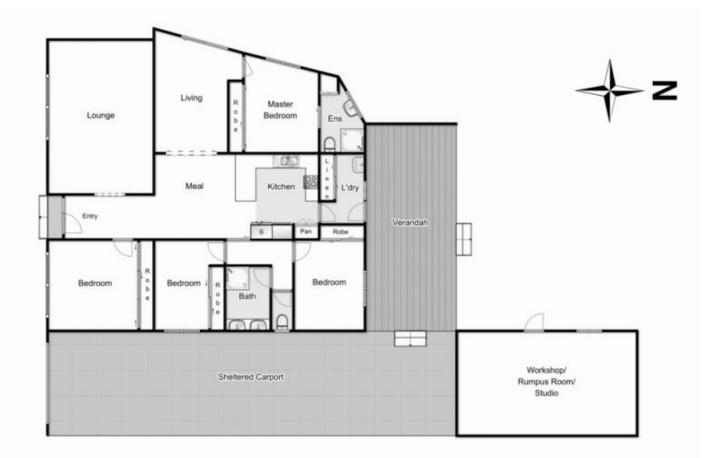

## 16 Mitchell Road MELTON SOUTH VIC

Whether it be for additional expansion to your valuable property investment portfolio or to owner occupy, this wonderfully presented home is ready for you!

Located in the highly sought after area of Melton South, on a great sized allotment (571m2 approx.) offers so much potential in a prime location being only a short walking distance away from local train station, all levels of schooling, public transport and newly renovated Melton South shopping districts.

Comprising four bedrooms with BIRs (master with WIR and ensuite), two separate living spaces, Tasmanian Oak kitchen.

Moving outside, you will find manicured gardens, steel garage and large decked pergola, wrapping around to a huge three car carport with electric roller door.

## 16 Mitchell Road, Melton South

Whilst every attempt has been made to ensure the accuracy of the floor plan contained here, measurements of doors, windows, rooms and any other items are approximate and no responsibility in taken for any error, omission, or min-statement. This plan is for illustrative purposes only and should be used as such by any prospective purchaser. The services, systems and appliances shown have not been tested and no guarantee as to their operability or efficiency can be given.