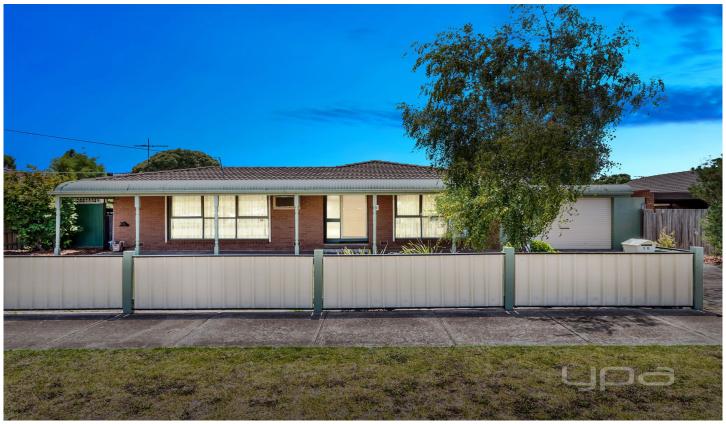

## 16 Mitchell Road MELTON SOUTH VIC

Whether it be for additional expansion to your valuable property investment portfolio or to owner occupy, this wonderfully presented home is ready for you!

Located in the highly sought after area of Melton South, on a great sized allotment (571m2 approx.) offers so much potential in a prime location being only a short walking distance away from local train station, all levels of schooling, public transport and newly renovated Melton South shopping districts.

Comprising four bedrooms with BIRs (master with WIR and ensuite), two separate living spaces, Tasmanian Oak kitchen.

Moving outside, you will find manicured gardens, steel garage and large decked pergola, wrapping around to a huge three car carport with electric roller door.

4 🕒 2 📛 3 🖨

Land Size: 571 sqm

View: https://www.ypa.com.au/7399439

Mark Edwards 0422 017 068