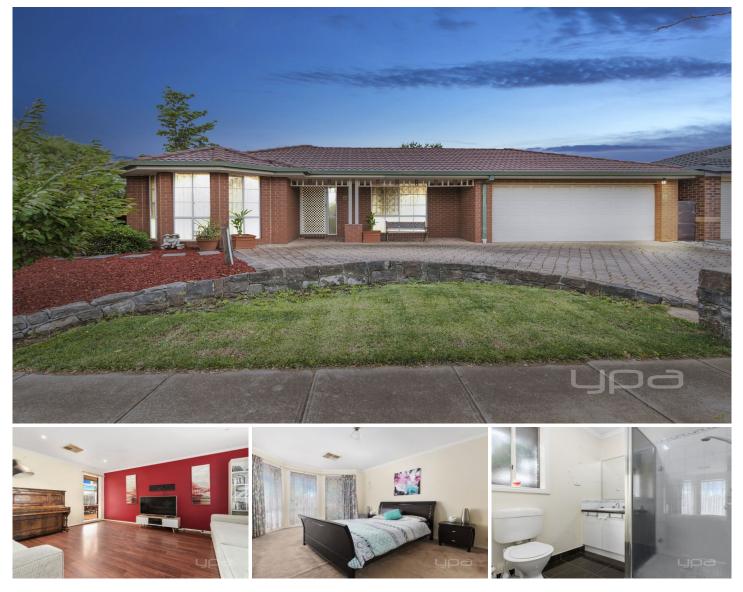

## **12 Harrington Drive MELTON WEST VIC**

Well located just off Westlake drive is this spacious three bedrooms home. The main bedroom features ensuite and walk in robe, all other bedrooms with built in robes. Two separate living areas located at either end of the house, and a large modern and functional kitchen, complete with stainless steel appliances and dishwasher. Additionally, ducted heating, evaporative cooling, modern floor plan, all complement this property. Externally there is a double car garage with rear access, large pergola, situated on a 593m2 (approx.) allotment. All this Located in one of Meltons most sort after estate, this one could be all you are looking for. Call now for an inspection. 4 🛤 2 🚔 2 🖨