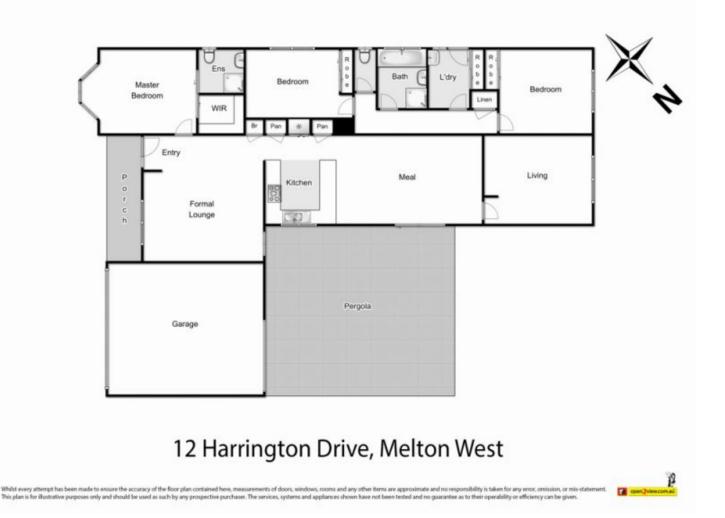

## **12 Harrington Drive MELTON WEST VIC**

Well located just off Westlake drive is this spacious three bedrooms home. The main bedroom features ensuite and walk in robe, all other bedrooms with built in robes. Two separate living areas located at either end of the house, and a large modern and functional kitchen, complete with stainless steel appliances and dishwasher. Additionally, ducted heating, evaporative cooling, modern floor plan, all complement this property. Externally there is a double car garage with rear access, large pergola, situated on a 593m2 (approx.) allotment. All this Located in one of Meltons most sort after estate, this one could be all you are looking for. Call now for an inspection. 4 🛤 2 🚔 2 🖨

Land Size : 583 sqm View : https://www.ypa.com.au/7399441

Vickie Ramon 0403 194 621