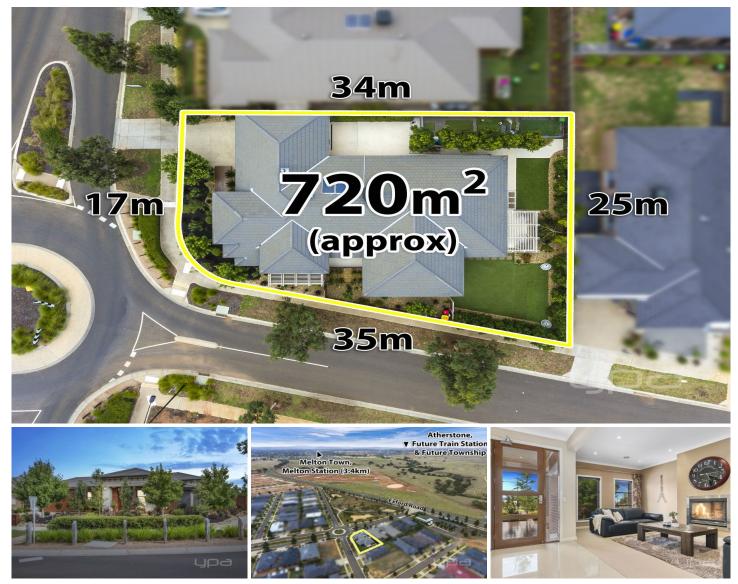

## 11 Castletown Boulevard MELTON SOUTH VIC

Displaying an impressive blend of captivating modern features and contemporary style the generous proportions of this home make for a sensational family domain in one of the most highly sought after streets that Weir Views has to offer. Positioned perfectly, this immaculate ex-display home is facing wetlands and is beyond words.

This home offers glamorous ambience throughout in collaboration with the finest and latest upgrades making this exquisite home true value for your money.

Comprising 4 extra-large bedrooms with built in robes, a functional and modern bathroom including bath, an amazing master bedroom which comes complete with a large walk in robe, a full ensuite further complimented by an extremely large shower, separate toilet and double vanities to comfortably accommodate any couple which 4 🛤 2 🚔 3 🚘

Land Size : 720 sqm View : https://www.ypa.com.au/7399442

Shane Spiteri 0488 980 115

Whilst every attempt has been made to ensure the accuracy of the floor plan contained here, measurements of doors, windows, rooms and any other items are approximate and no responsibility is taken for any error, oniosion, or mis-statement. This plan is for illustrative purposes only and should be used as such by any prospective purchaser. The services, systems and appliances shown have not been tested and no guarantee as to their operability or efficiency can be given.