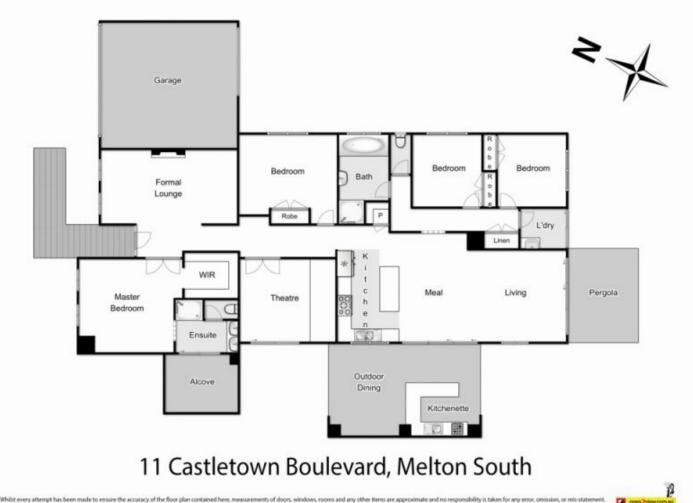

This home offers glamorous ambience throughout in collaboration with the finest and latest upgrades making this exquisite home true value for your money.

Comprising 4 extra-large bedrooms with built in robes, a functional and modern bathroom including bath, an amazing master bedroom which comes complete with a large walk in robe, a full ensuite further complimented by an extremely large shower, separate toilet and double vanities to comfortably accommodate any couple which 4 🛤 2 🚔 3 🚘

Land Size : 720 sqm View : https://www.ypa.com.au/7399442

Shane Spiteri 0488 980 115

Whilst every attempt has been made to ensure the accuracy of the floor plan contained here, measurements of doors, windows, rooms and any other items are approximate and no responsibility is taken for any error, oniosion, or mis-statement. This plan is for illustrative purposes only and should be used as such by any prospective purchaser. The services, systems and appliances shown have not been tested and no guarantee as to their operability or efficiency can be given.