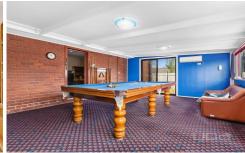

## **2 Watts Court MELTON WEST VIC**

This fantastic opportunity situated on a huge 818m2 (approx.) allotment is just oozing with potential.

Comprising of four bedrooms, master complete with walk in robe and ensuite, three very large separate living zones, well-appointed kitchen with spacious adjoining meals area, a bonus study area, full bathroom featuring a bath, a separate toilet and a great sized laundry provide everything required to make this property your next home or investment.