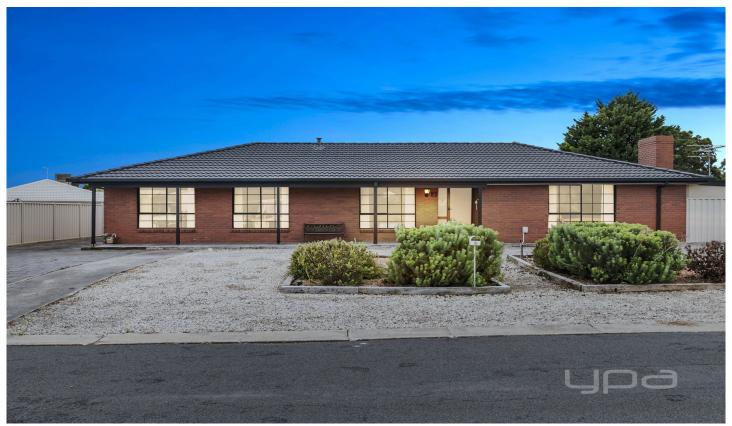

## **2 Watts Court MELTON WEST VIC**

This fantastic opportunity situated on a huge 818m2 (approx.) allotment is just oozing with potential.

Comprising of four bedrooms, master complete with walk in robe and ensuite, three very large separate living zones, well-appointed kitchen with spacious adjoining meals area, a bonus study area, full bathroom featuring a bath, a separate toilet and a great sized laundry provide everything required to make this property your next home or investment.

Moving outdoors, the home is further complimented by more than enough room to run and play and a beautiful resort style pool to establish the outdoor entertaining area of your dreams.

Above all, this is a great investment within a highly sought