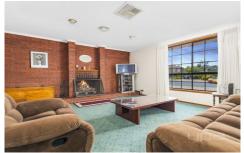

## **2 Watts Court MELTON WEST VIC**

This fantastic opportunity situated on a huge 818m2 (approx.) allotment is just oozing with potential.

Comprising of four bedrooms, master complete with walk in robe and ensuite, three very large separate living zones, well-appointed kitchen with spacious adjoining meals area, a bonus study area, full bathroom featuring a bath, a separate toilet and a great sized laundry provide everything required to make this property your next home or investment.