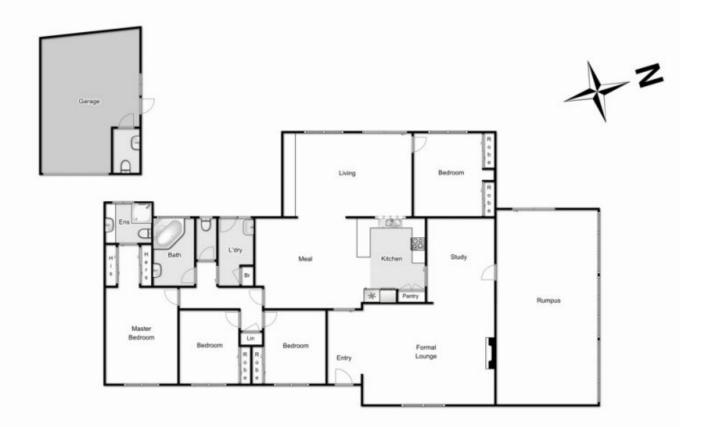

## **2 Watts Court MELTON WEST VIC**

This fantastic opportunity situated on a huge 818m2 (approx.) allotment is just oozing with potential.

Comprising of four bedrooms, master complete with walk in robe and ensuite, three very large separate living zones, well-appointed kitchen with spacious adjoining meals area, a bonus study area, full bathroom featuring a bath, a separate toilet and a great sized laundry provide everything required to make this property your next home or investment.

## 2 Watts Court, Melton West

Whilst every attempt has been made to ensure the accuracy of the floor plan contained here, measurements of doors, windows, rooms and any other items are approximate and no responsibility is taken for any error, omission, or min-statement. This plan is for illustrative purposes only and should be used as such by any prospective purchaser. The services, systems and appliances shown have not been tested and no guarantee as to their operability or efficiency can be given.