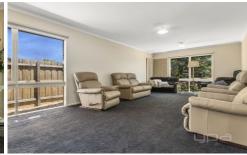

The stylish home comprises of a large formal lounge upon entry, four great sized bedrooms, master bedroom has external access to your immaculate yard and comes complete with a walk in robe and ensuite, with remaining bedrooms serviced by a bright and spacious modernised bathroom, an extremely generous kitchen further complimented by ample storage, stainless steel appliances, a double-oven and perfectly overlooks the on-flowing meals and open living area, with aesthetically pleasing views of the outdoors.