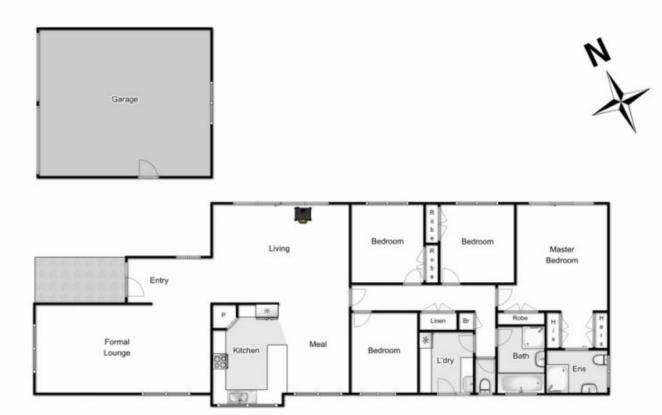

The stylish home comprises of a large formal lounge upon entry, four great sized bedrooms, master bedroom has external access to your immaculate yard and comes complete with a walk in robe and ensuite, with remaining bedrooms serviced by a bright and spacious modernised bathroom, an extremely generous kitchen further complimented by ample storage, stainless steel appliances, a double-oven and perfectly overlooks the on-flowing meals and open living area, with aesthetically pleasing views of the outdoors.