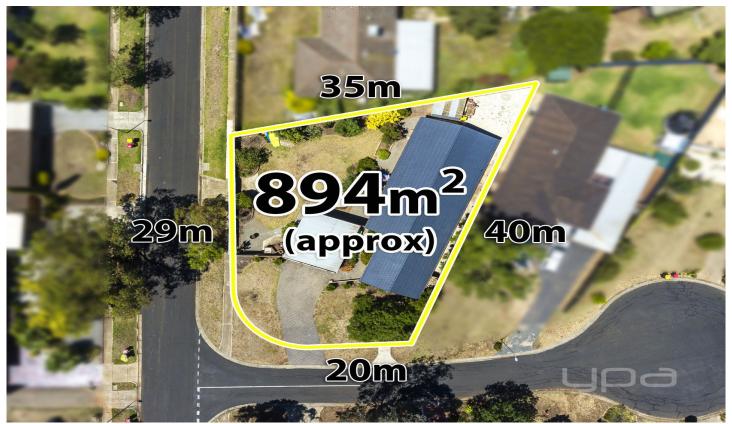

Moving outside, the property is surrounded by beautiful yet

4 2 2 2

Land Size: 894 sqm

View: https://www.ypa.com.au/7399444

Shane Spiteri 0488 980 115

41 Argyll Circuit, Melton West

APhilst every attempt has been made to ensure the accuracy of the floor plan contained here, measurements of doors, windows, rooms and any other items are approximate and no responsibility is taken for any error, omission, or mis-statement. This plan is for illustrative purposes only and should be used as such by any prospective purchaser. The services, systems and appliances shown have not been tested and no guarantee as to their operability or efficiency can be given.