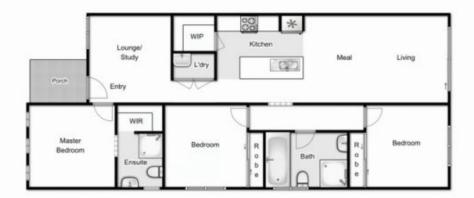

## 7 Barker Lane HARKNESS VIC

Located in the beautiful Willandra, this perfect park-facing home will be hard to go past!

Comprising of three large bedrooms to accommodate the whole family (main bedroom comes complete WIR with an ensuite), beautifully designed gallery style kitchen, open dining on-flowing to your spacious living zone and a bright and modern central bathroom this stunning property has it all

Moving outside, this great property is further complimented by a great outdoor space to entertain, further complimented by fully landscaped low maintenance gardens and concreting.

Special features include: heating and cooling, BIRs, lock-up garage, stainless steel appliances, easy to maintain

## 7 Barker Lane, Harkness

Whilst every attempt has been made to ensure the accuracy of the floor plan contained here, measurements of doors, windows, rooms and any other items are approximate and no responsibility is taken for any error, omission, or mis-statement. This plan is for illustrative purposes only and should be used as such by any prospective purchaser. The services, systems and appliances shown have not been tested and no guarantee as to their operability or efficiency can be given.