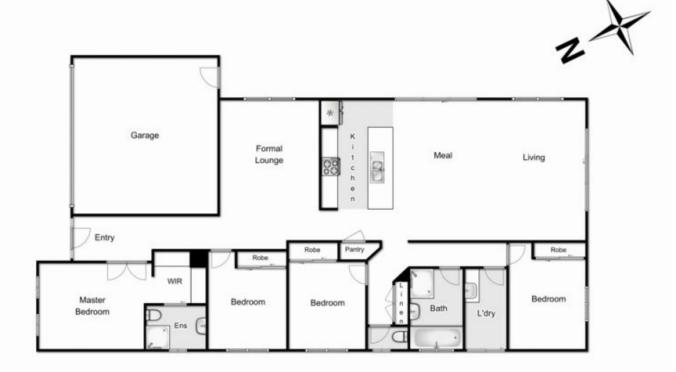

## 322 Clarkes Road BROOKFIELD VIC

This modern and light-filled family home is ready for you to move straight in!

This fantastic home comprises of four bedrooms with built in robes, (main bedroom with bright ensuite and walk in robe), a large formal entry, a beautiful and well-equipped kitchen further complimented by stone bench tops, overlooking the spacious on-flowing meals and open living area that leads perfectly outdoors.

## 322 Clarkes Road, Brookfield

Whilst every attempt has been made to ensure the accuracy of the floor plan contained here, measurements of doors, windows, rooms and any other items are approximate and no responsibility in taken for any error, omission, or min-statement. This plan is for illustrative purposes only and should be used as such by any prospective purchaser. The services, systems and appliances shown have not been tested and no guarantee as to their operability or efficiency can be given.