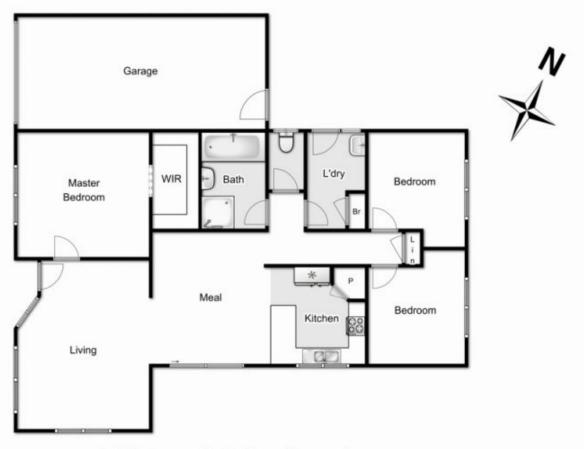

## 2/43 Smoult Drive KURUNJANG VIC

This fantastic opportunity is perfect for any first home buyer, investor or downsizer!

Comprising of three bedrooms, a large living area upon entry, well-appointed kitchen with adjoining meals area, full bathroom, separate toilet and good sized laundry provide everything required to make this property home.

## 3 🚐 1 🔓 1 🖨

Land Size: 330 sqm

View: https://www.ypa.com.au/7399448

2/43 Smoult Drive, Kurunjang

Whilst every attempt has been made to ensure the accuracy of the floor plan contained here, measurements of doors, windows, rooms and any other items are approximate and no responsibility is taken for any error, omission, or mis-statement. This plan is for illustrative purposes only and should be used as such by any prospective purchaser. The services, systems and appliances shown have not been tested and no guarantee as to their operability or efficiency can be given.