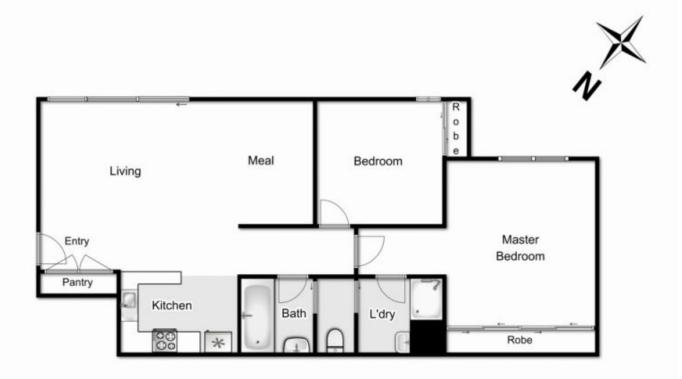

Boasting 2 generously sized bedrooms with BIRs, modern two-way bathroom, open kitchen with ample bench space/storage, on-flowing dining/living area and back yard for year-round entertaining needs.

This home offers not only a contemporary and comfortable living environment, it is also located just minutes from all amenities including public transport such as bus stops, freeway access and Woodgrove shopping centre only down the road and a variety of both primary and secondary schools are also minutes away.

## 12/9 Petrea Place, Melton West

Whilst every attempt has been made to ensure the accuracy of the floor plan contained here, measurements of doors, windows, rooms and any other items are approximate and no responsibility is taken for any error, omission, or min-statement. This plan is for illustrative purposes only and should be used as such by any prospective purchaser. The services, systems and appliances shown have not been tested and no quarantee as to their operability or efficiency can be given.