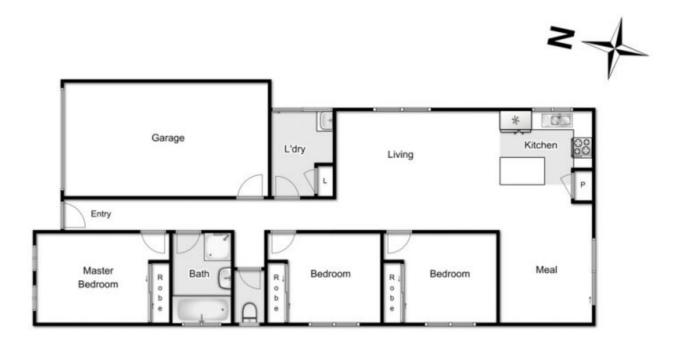

## 3 Caitlyn Drive HARKNESS VIC

Located in a fantastic pocket, close to parklands, walking tracks and public transport, this affordable home is a rare opportunity in todays market.

Comprising of 3 large bedrooms to accommodate the whole family, beautifully designed open plan gallery style kitchen and dining on-flowing to your open living zone, modern central bathroom including bath and a huge separate laundry with external access - this unique, spacious and functional floor plan truly has everything you need for your next home or investment property.

## 3 Caitlyn Drive, Melton West

Afhilst every attempt has been made to ensure the accuracy of the floor plan contained here, measurements of doors, windows, rooms and any other items are approximate and no responsibility is taken for any error, omission, or mis-statement. This plan is for illustrative purposes only and should be used as such by any prospective purchaser. The services, systems and appliances shown have not been tested and no guarantee as to their operability or efficiency can be given.