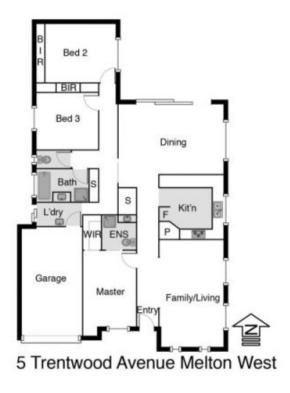

## **5 Trentwood Avenue MELTON WEST VIC**

Located in a beautiful Westlakes Estate, close to parklands, public transport and schools, this perfect home will be hard to go past!

Comprising of a formal front lounge upon entry, three large bedrooms to accommodate the whole family (main bedroom comes complete WIR with an ensuite), beautifully designed open plan gallery style kitchen on-flowing to your open plan dining/living, modern central bathroom including bath and a huge separate laundry with external access this unique, spacious and functional floor plan truly has it all.

Shane Spiteri 0488 980 115

whilst every attempt has been made to ensure the accuracy of the floor plan contained here, measurements of the doors, windows, rooms and any other items are approximate and no responsibility is taken for any error, ommision or mistatement. This plan is for illustrative purposes only and should be used as such by any prospective purchaser. The services, systems and appliances shown have not been tested and no guarantee as to their operability or efficiency can been given.