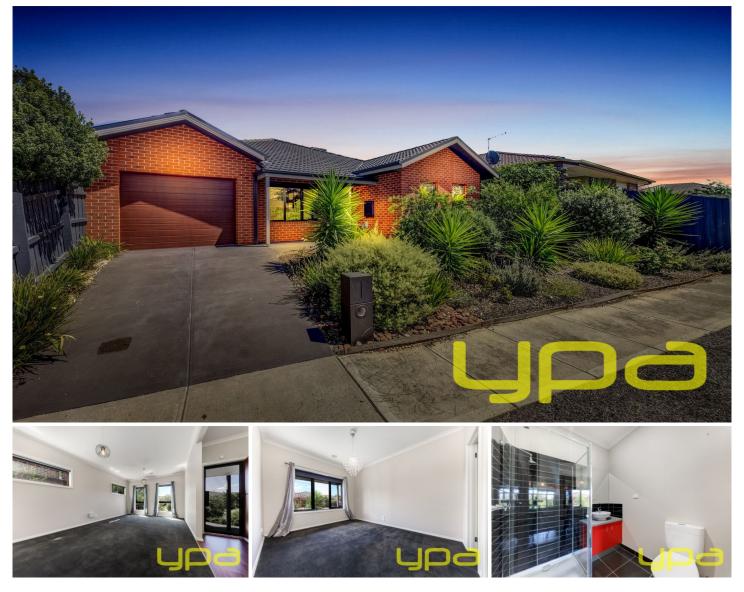

## **5 Trentwood Avenue MELTON WEST VIC**

Located in a beautiful Westlakes Estate, close to parklands, public transport and schools, this perfect home will be hard to go past!

Comprising of a formal front lounge upon entry, three large bedrooms to accommodate the whole family (main bedroom comes complete WIR with an ensuite), beautifully designed open plan gallery style kitchen on-flowing to your open plan dining/living, modern central bathroom including bath and a huge separate laundry with external access this unique, spacious and functional floor plan truly has it all.

Moving outside, this great property is further complimented by a gorgeous outdoor space to entertain and aesthetically pleasing yet low maintenance gardens. 3 🛤 2 🚔 1 🚘

Land Size : 331 sqm View : https://www.ypa.com.au/7399451