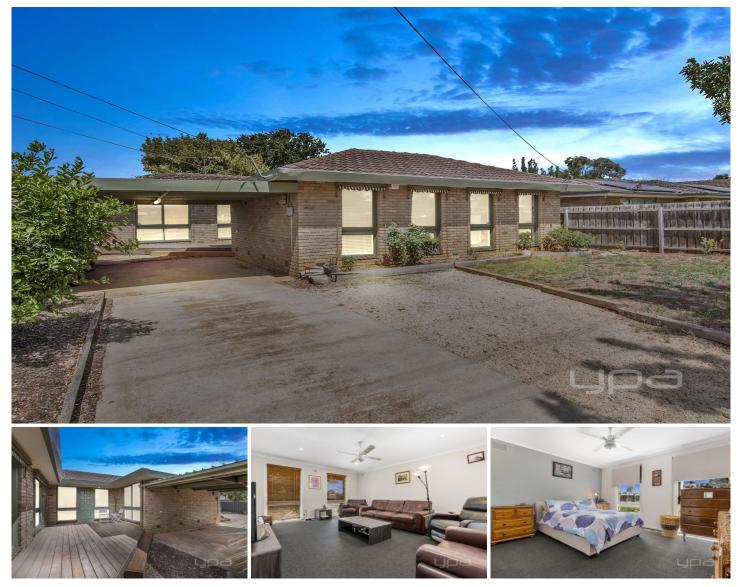

## **159 Centenary Avenue MELTON VIC**

This fantastic opportunity situated in the heart of Melton and situated on a large 589m2 (approx.) allotment.

Comprising of three bedrooms, master complete with ensuite, a large living area upon entry, well-appointed kitchen, breakfast bar, with adjoining meals area and a second living zone, spacious bathroom, separate toilet and good sized laundry with external access provides everything required to make this property your next family home or investment.

Moving outdoors, the home is further complimented by more than enough room to run and play, a bungalow/man cave/workshop/forth bedroom, and a pergola to entertain guests under-cover all year around.

Special features include: garden shed, heating, cooling,

4 🛤 2 🚔 2 🖨

Land Size : 589 sqm View : https://www.ypa.com.au/7399452

Shane Spiteri 0488 980 115