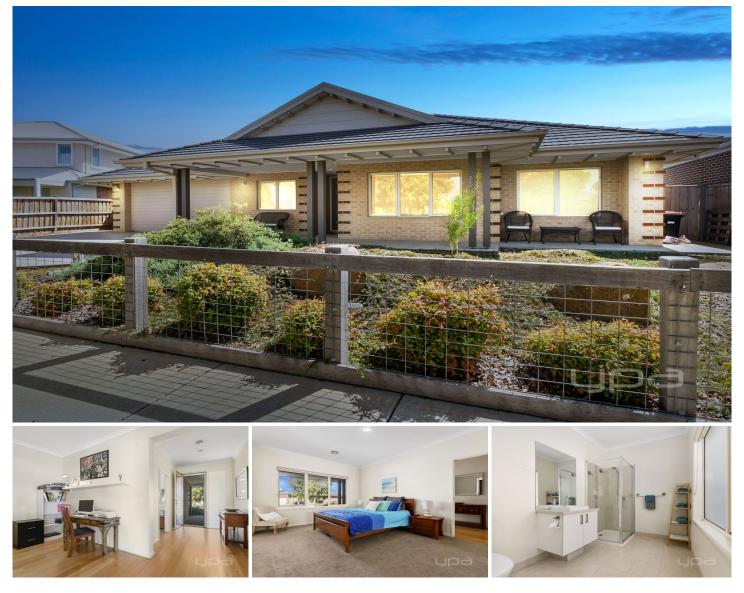

## **5 Wangaratta Street EYNESBURY VIC**

Displaying an impressive blend of captivating modern features and contemporary style, the generous proportions of this home make for a sensational family domain in one of the most highly sought after streets that Eynesbury has to offer. Positioned on a rare 920m2 (approx.) block, situated perfectly behind the Eynesbury Golf Course, this immaculate property provides incredible views that resemble your very own holiday destination all year round.

This home offers glamorous ambience throughout in combination with the finest and latest upgrades making this exquisite home true value for your money.

Comprising of 5 bedrooms, 2 bright and modern bathrooms and enormous master bedroom complete with a large walk in robe and ensuite.