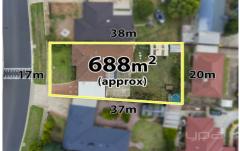

## 12 Moodie Street MELTON SOUTH VIC

Positioned on a massive 688m2 (approx.) block, close to Melton Train Station, high street shopping district, all levels of schooling and Melton South renovated shopping centre, this beautifully maintained well-presented home will not disappoint.

Comprising of 3 large bedrooms, 2 bathrooms, master bedroom with ensuite and walk in robe, large living area, spacious study, open fully renovated kitchen overlooking your pleasant meals area.

Opening the rear doors from the potential second living area, exposes the remainder of the large 688m2 block, with a secured carport, the rear access makes room available for off street parking and huge potential for development (STCA).

3 📭 2 🔓 2 😭

Land Size: 688 sqm

View: https://www.ypa.com.au/7399454

Whilst every attempt has been made to ensure the accuracy of the floor plan contained here, measurements of doors, windows, rooms and any other items are approximate and no responsibility is taken for any error, omission, or mis-statement. This plan is for illustrative purposes only and should be used as such by any prospective purchaser. The services, systems and appliances shown have not been tested and no guarantee as to their operability or efficiency can be given.