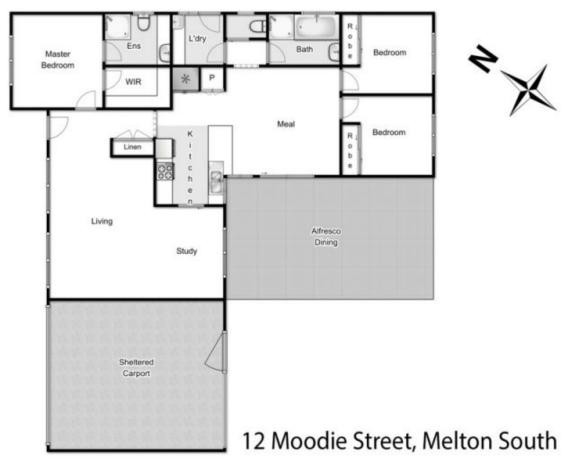

## 12 Moodie Street MELTON SOUTH VIC

Positioned on a massive 688m2 (approx.) block, close to Melton Train Station, high street shopping district, all levels of schooling and Melton South renovated shopping centre, this beautifully maintained well-presented home will not disappoint.

Comprising of 3 large bedrooms, 2 bathrooms, master bedroom with ensuite and walk in robe, large living area, spacious study, open fully renovated kitchen overlooking your pleasant meals area.

Opening the rear doors from the potential second living area, exposes the remainder of the large 688m2 block, with a secured carport, the rear access makes room available for off street parking and huge potential for development (STCA).

3 📭 2 🔓 2 😭

Land Size: 688 sqm

View: https://www.ypa.com.au/7399454

Whilst every attempt has been made to ensure the accuracy of the floor plan contained here, measurements of doors, windows, rooms and any other items are approximate and no responsibility is taken for any error, omission, or mis-statement. This plan is for illustrative purposes only and should be used as such by any prospective purchaser. The services, systems and appliances shown have not been tested and no guarantee as to their operability or efficiency can be given.