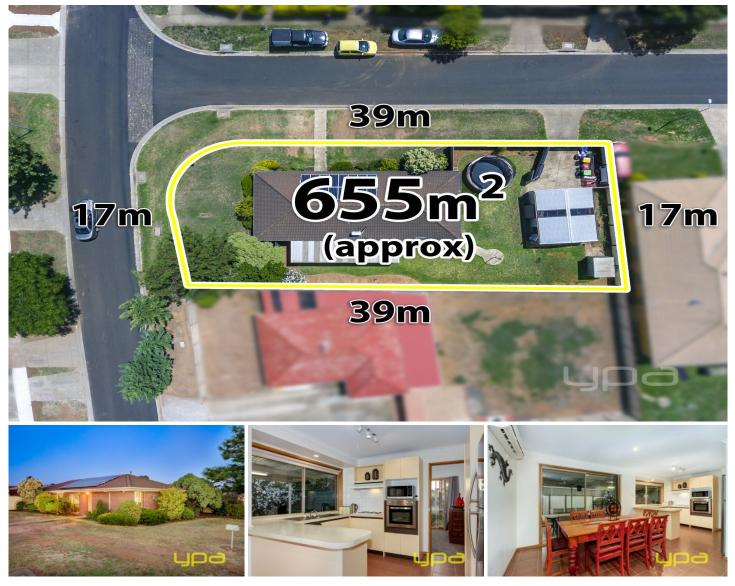

## 7 Walsingham Crescent KURUNJANG VIC

This amazing property is the opportunity you have been searching for, set on a large 668m2 (approx.) corner block and perfect for subdivision (STCA)! Comprising of four bedrooms with BIRs, main formal lounge, central bathroom including bath, spacious open plan kitchen/dining area with ample storage and bench area, space to relax is all sorted with an all-year-round outdoor entertaining area perfect for spending time with family and friends, further complimented by a large backyard for the kids to run and play.

This premium family home also includes, heating and cooling, dishwasher, shed, two living spaces, two car garage, fully landscaped gardens, 16 (4 kilowatt) solar panels and side access! Only walking distance to local schools, parks and public transport this home is truly the complete package.

## 4 🛤 1 🏪 2 🚘

Land Size : 655 sqm View : https://www.ypa.com.au/7399455

Shane Spiteri 0488 980 115