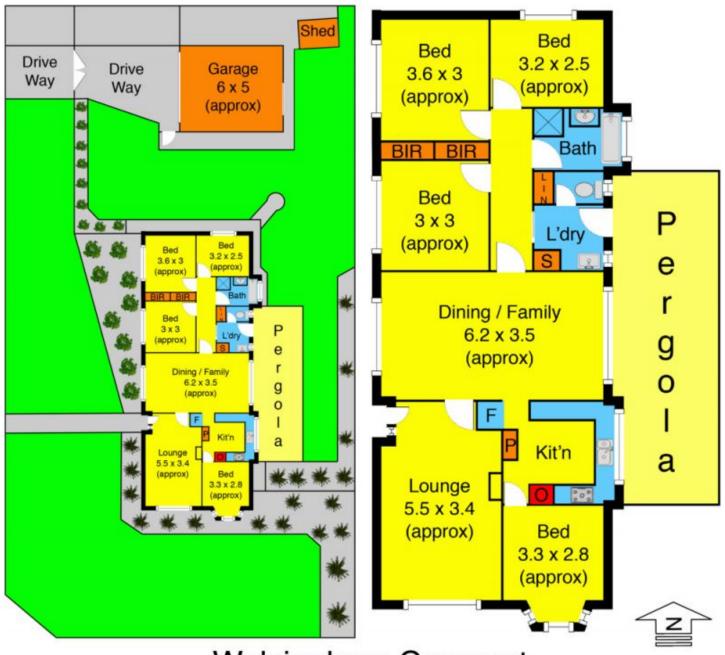

## 7 Walsingham Crescent KURUNJANG VIC

This amazing property is the opportunity you have been searching for, set on a large 668m2 (approx.) corner block and perfect for subdivision (STCA)! Comprising of four bedrooms with BIRs, main formal lounge, central bathroom including bath, spacious open plan kitchen/dining area with ample storage and bench area, space to relax is all sorted with an all-year-round outdoor entertaining area perfect for spending time with family and friends, further complimented by a large backyard for the kids to run and play.

This premium family home also includes, heating and cooling, dishwasher, shed, two living spaces, two car garage, fully landscaped gardens, 16 (4 kilowatt) solar panels and side access! Only walking distance to local schools, parks and public transport this home is truly the complete package.

## Walsingham Crescent