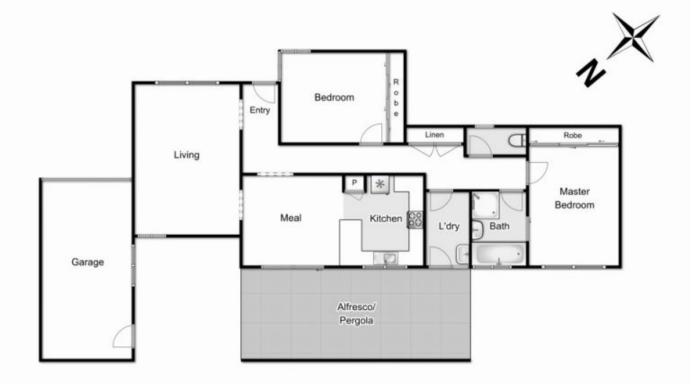

Boasting 2 generously sized bedrooms with BIRs, master with two way ensuite and BIR, large spacious kitchen with ample bench space / storage, on-flowing dining area, adjoining large living area and larger than average yard space for year-round entertaining needs.

## 3/7 Coventry Place, Melton South

Whilst every affering has been made to ensure the accuracy of the floor plan contained here, measurements of doors, windows, rooms and any other items are approximate and no responsibility is taken for any error, omission, or mis-statement. This plan is for illustrative purposes only and should be used as such by any prospective purchaser. The services, systems and appliances shown have not been tested and no guarantee as to their operability or efficiency can be given.