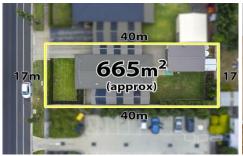

The home has three spacious bedrooms on offer; the master bedroom finished with a stunning ensuite and walk

3 2 4 4

Land Size: 662 sqm

View: https://www.ypa.com.au/7399459

Shane Spiteri 0488 980 115

## 200 Centenary Avenue, Kurunjang

Whilst every attempt has been made to ensure the accuracy of the floor plan contained here, measurements of doors, windows, rooms and any other items are approximate and no responsibility is taken for any error, omission, or mis-statement. This plan is for illustrative purposes only and should be used as such by any prospective purchaser. The services, systems and appliances shown have not been tested and no guarantee as to their operability or efficiency can be given.