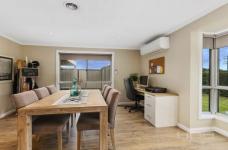

A bright and spacious lounge room makes for a perfect space for the whole family to enjoy, the fully renovated kitchen provides quality finishes including stainless steel appliances, ample storage and bench space, beautiful adjoining dining space further complimented by aesthetically pleasing views of the outdoors.