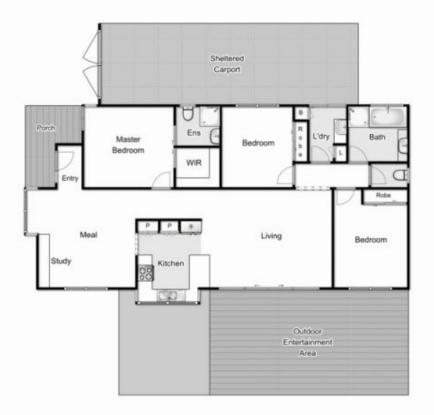

## 200 Centenary Avenue KURUNJANG VIC

Perfectly located and immaculately renovated from head to toe, this ideal home is just moments from local schools, public transport, parks and shops.

Upon entry, you are immediately greeted by the naturally light filled design and impressive blend of modern features that run through the home.

A bright and spacious lounge room makes for a perfect space for the whole family to enjoy, the fully renovated kitchen provides quality finishes including stainless steel appliances, ample storage and bench space, beautiful adjoining dining space further complimented by aesthetically pleasing views of the outdoors.

The home has three spacious bedrooms on offer; the master bedroom finished with a stunning ensuite and walk

3 2 4 4

Land Size: 662 sqm

View: https://www.ypa.com.au/7399459

Shane Spiteri 0488 980 115

## 200 Centenary Avenue, Kurunjang

Whilst every attempt has been made to ensure the accuracy of the floor plan contained here, measurements of doors, windows, rooms and any other items are approximate and no responsibility is taken for any error, omission, or mis-statement. This plan is for illustrative purposes only and should be used as such by any prospective purchaser. The services, systems and appliances shown have not been tested and no guarantee as to their operability or efficiency can be given.