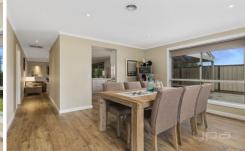

A bright and spacious lounge room makes for a perfect space for the whole family to enjoy, the fully renovated kitchen provides quality finishes including stainless steel appliances, ample storage and bench space, beautiful adjoining dining space further complimented by aesthetically pleasing views of the outdoors.