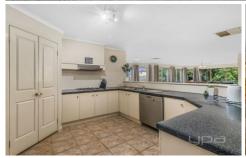

Boasting 4 generously sized bedrooms all with built in robes and master with full Walk-in-robe / ensuite, 2 spacious Living areas and massive outdoor entertaining space under pergola, the heart of the home is adequately equipped with stainless steel appliances and plenty of storage space. The main open living and meals area is