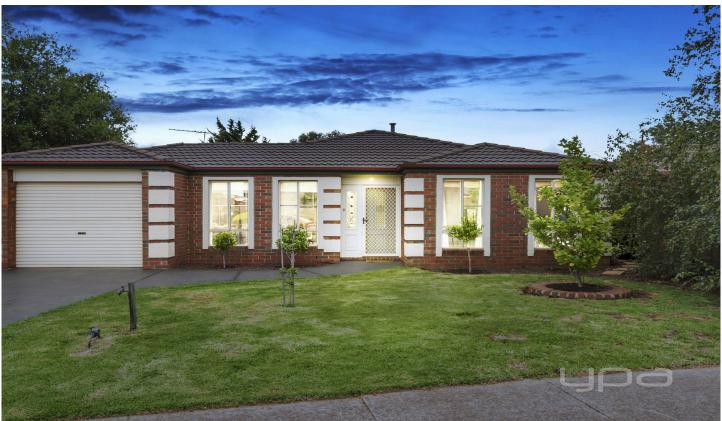

## 3 Bree Court KURUNJANG VIC

Upon entering this beautiful home, you will instantly feel the unlimited potential on offer.

Positioned in one of Kurunjangs most high demand and desirable areas and situated on a massive 583m2 (approx.) within close proximity to all levels of schooling, public transport, Woodgrove shopping center and parks, this property offers not only a comfortable living environment, but a worthy investment from those buying their first home, to those adding to their portfolio, even those who are searching for their forever home, this property ticks all the boxes.

Boasting 4 generously sized bedrooms all with built in robes and master with full Walk-in-robe / ensuite, 2 spacious Living areas and massive outdoor entertaining space under pergola, the heart of the home is adequately equipped with stainless steel appliances and plenty of storage space. The main open living and meals area is

4 🕒 2 🔓 1 🖨

Land Size: 582 sqm

View: https://www.ypa.com.au/7399460