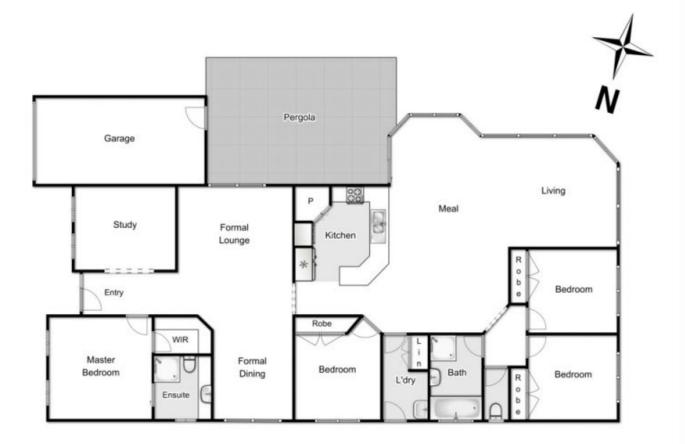

Boasting 4 generously sized bedrooms all with built in robes and master with full Walk-in-robe / ensuite, 2 spacious Living areas and massive outdoor entertaining space under pergola, the heart of the home is adequately equipped with stainless steel appliances and plenty of storage space. The main open living and meals area is

## 3 Bree Court, Kurunjang

Whilst every attempt has been made to ensure the accuracy of the floor plan contained here, measurements of doors, windows, rooms and any other Berns are approximate and no responsibility is taken for any error, omission, or mis-statement. This plan is for illustrative purposes only and should be used as such by any prospective purchaser. The services, systems and appliances shown have not been tested and no guarantee as to their operability or efficiency can be given.