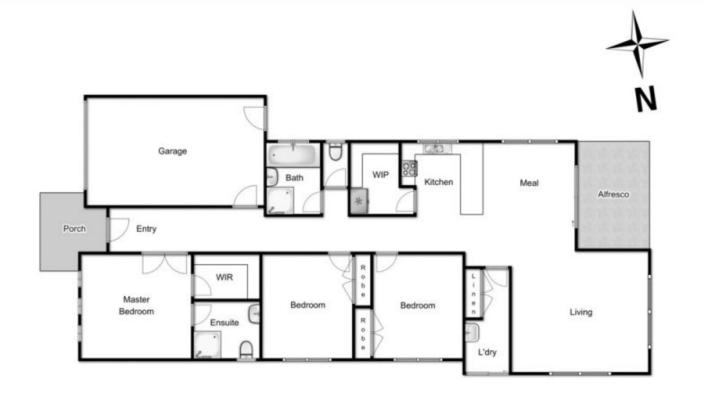

## 8 Erden Court HARKNESS VIC

Located in the beautiful Arnolds Estate, this perfect home will be hard to go past!

Comprising of three large bedrooms to accommodate the whole family (main bedroom comes complete WIR with an ensuite), beautifully designed gallery style kitchen featuring walk in pantry, open dining on-flowing to your spacious living zone, modern central bathroom including bath and a huge separate laundry with external access and ample storage - this spacious and functional floor plan truly has it all.

## 8 Erden Court, Melton West

12

Whilst every attempt has been made to ensure the accuracy of the floor plan contained here, measurements of doors, windows, norms and any other items are approximate and no responsibility is taken for any error, omission, or min-statement. This plan is for illustrative purposes only and should be used as such by any prospective purchaser. The services, systems and appliances shown have not been tested and no guarantee as to their operability or efficiency can be given.