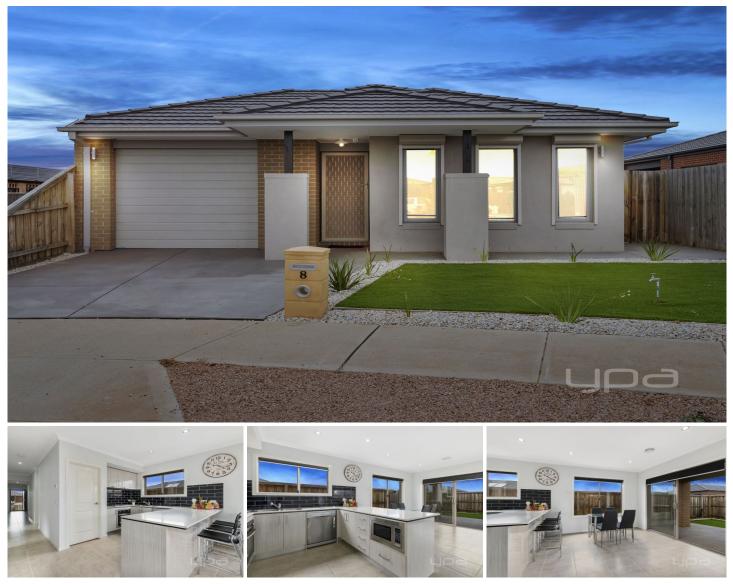

## 8 Erden Court HARKNESS VIC

Located in the beautiful Arnolds Estate, this perfect home will be hard to go past!

Comprising of three large bedrooms to accommodate the whole family (main bedroom comes complete WIR with an ensuite), beautifully designed gallery style kitchen featuring walk in pantry, open dining on-flowing to your spacious living zone, modern central bathroom including bath and a huge separate laundry with external access and ample storage - this spacious and functional floor plan truly has it all.

Moving outside, this great property is further complimented by a great outdoor space to entertain under your alfresco, further complimented by fully landscaped low maintenance gardens and concreting.

View : https://www.ypa.com.au/7399461