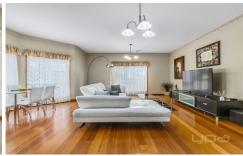

The formal living room, rumpus room and upstairs lounge room feature elevated ceilings finished with elite cornicing, upgraded flooring and furnishings.