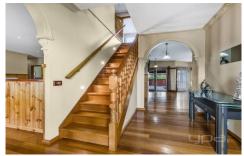

Upon entering your 54sq (approx.) home, you are opened up to the perfect sun drenched atmosphere with ornate cornicing and corbels, perfect neutral palette and complimented throughout with luxury inclusions and architectural features.