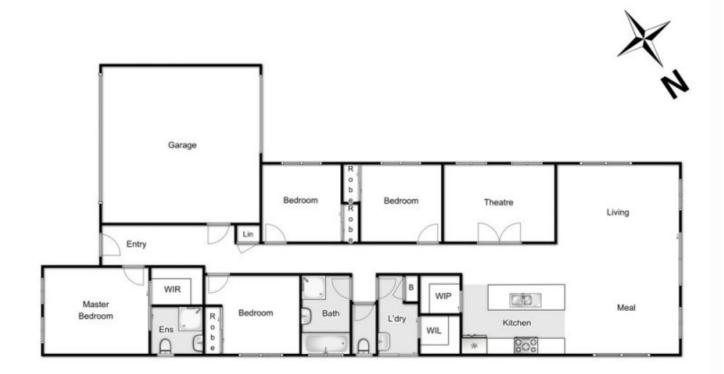

## 9 Lawrence Avenue HARKNESS VIC

This wonderfully presented and sophisticated home is ready for you to move straight in!

The stylish home comprises of 4 bedrooms (main with bright ensuite and walk in robe), a large separate laundry, a very beautiful and well-equipped kitchen featuring walk in pantry and stone bench tops, overlooking the spacious on-flowing meals and open living area with aesthetically pleasing views of the backyard, as well as a separate theatre room for the whole family to enjoy!

## 9 Lawrence Avenue, Melton West

Whilst every attempt has been made to ensure the accuracy of the floor plan contained here, measurements of doors, windows, rooms and any other items are approximate and no responsibility is taken for any error, omission, or mis-statement. This plan is for illustrative purposes only and should be used as such by any prospective purchaser. The services, systems and appliances shown have not been tested and no guarantee as to their operability or efficiency can be given.