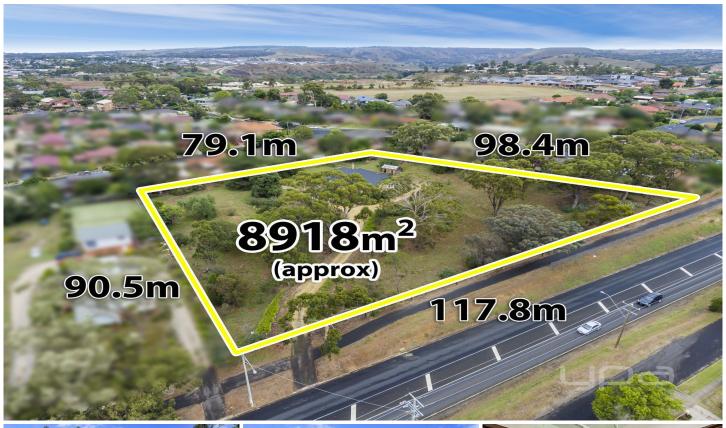

## 51 Main Street BACCHUS MARSH VIC

8,918m2 (approx.) of highly sought after, in demand prime Bacchus Marsh land, with prime potential for Subdivision (STCA), this may just be your very last chance to invest in acreage within walking distance to Main St shopping district.

It takes an avid investor/home buyer to take such opportunities and turn them into the benchmark for your

4 2 2 2

Land Size: 8918 sqm

View: https://www.ypa.com.au/7399465