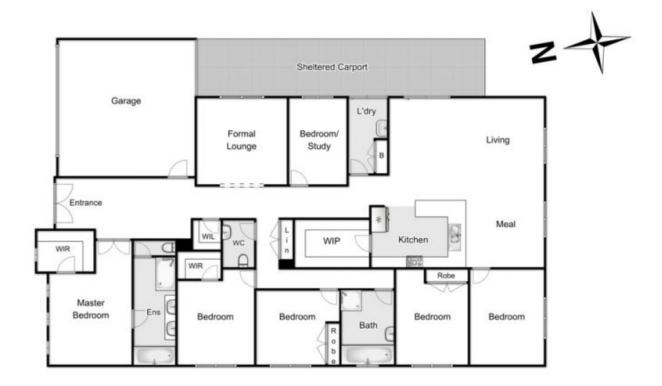

Comprising of 6 bedrooms, 3 bathrooms, master suite with walk in robe, large ensuite, double vanity and extra-large shower, an impressive amount of living space with two huge living areas ensure room for the whole family, the beautiful kitchen not only appeals aesthetically but boasts a long list of upgrades including, absolutely enormous walk in pantry, 40mm stone benches and high quality appliances.

## 8 Kalamunda Court, Melton West

Whitst every attempt has been made to ensure the accuracy of the floor plan contained here, measurements of doors, windows, rooms and any other items are approximate and no responsibility is taken for any error, omission, or mis-statement. This plan is for illustrative purposes only and should be used as such by any prospective purchaser. The services, systems and appliances shown have not been tested and no guarantee as to their operability or efficiency can be given.