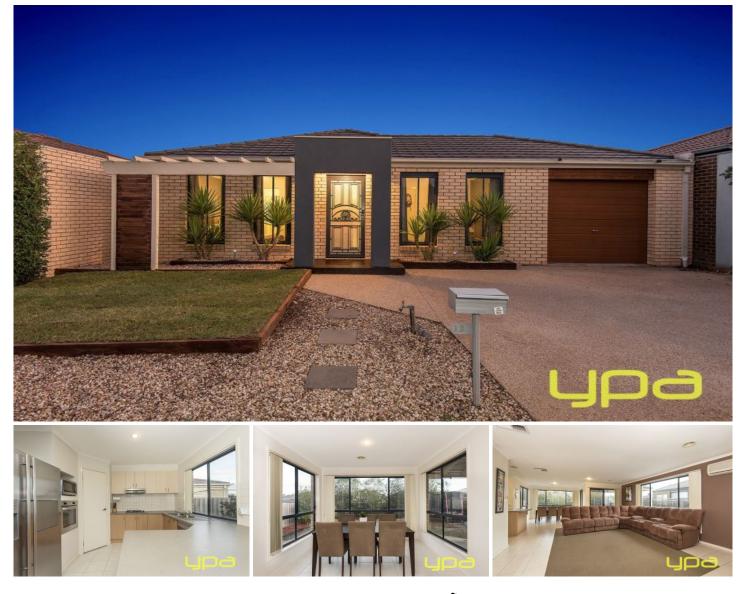

## 12 Rainsford Place MELTON WEST VIC

Street presence, designer finishes and landscaped garden surrounds are just the beginning to this immaculate three bedroom family residence. Offering the perfect blend of contemporary styling and modern conveniences this stunning home is a stand out in today's market. Comprises master bedroom with walk in robe and ensuite, two further bedrooms with built in robes, light filled lounge, impressive open plan living/kitchen/dining room spilling out through sliding glass doors to private low maintenance entertaining area with room for the kids to play. This spectacular home further boasts light filled, central bathroom, laundry, heating/cooling, roller shutters, single garage and garden shed. 3 🛤 2 🚆 1 🚘