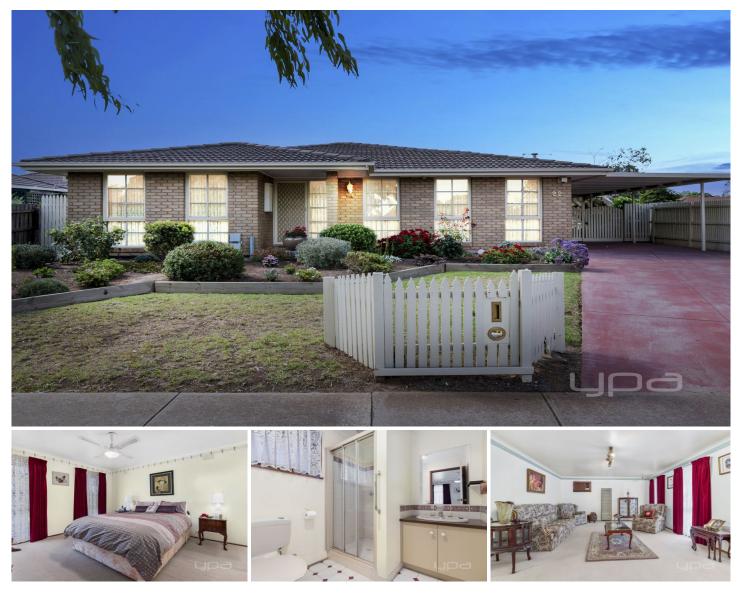

## 22 Kirkton Drive KURUNJANG VIC

This fantastic opportunity is situated on a corner allotment of 641m2 (approx.), extremely close to freeway access, local shops and parklands.

Comprising of three bedrooms, master complete with ensuite and walk in robe, a large formal living area upon entry, well-appointed kitchen featuring ample bench space, storage and a dishwasher, with adjoining meals area and a huge second living zone, spacious bathroom, separate toilet and good sized laundry with external access provides everything required to make this property your next family home or investment.

Moving outdoors, the home is further complimented by more than enough room to run and play, with potential to subdivide (subject to council approval), a large garden shed, and a massive pergola to entertain guests under-cover all year around.

Special features include: garden shed, heating, cooling,

3 🛤 2 🚔 2 🚘

Land Size : 641 sqm View : https://www.ypa.com.au/7399468

Shane Spiteri 0488 980 115

12