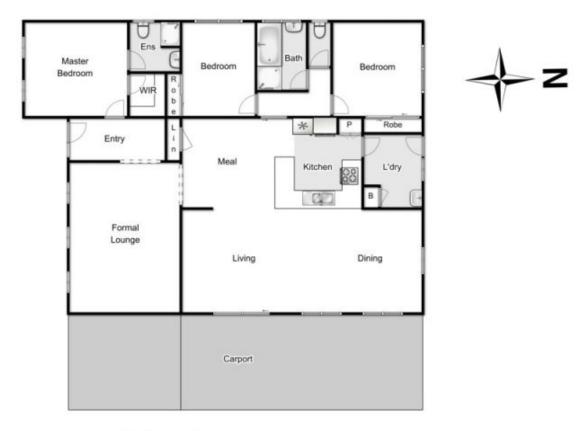

## 22 Kirkton Drive, Kurunjang

Whilst every attempt has been made to ensure the accuracy of the floor plan contained here, measurements of doors, windows, rooms and any other items are approximate and no responsibility is taken for any error, omission, or mis-statement. This plan is for illustrative purposes only and should be used as such by any prospective purchaser. The services, systems and appliances shown have not been tested and no guarantee as to their operability or efficiency can be given.