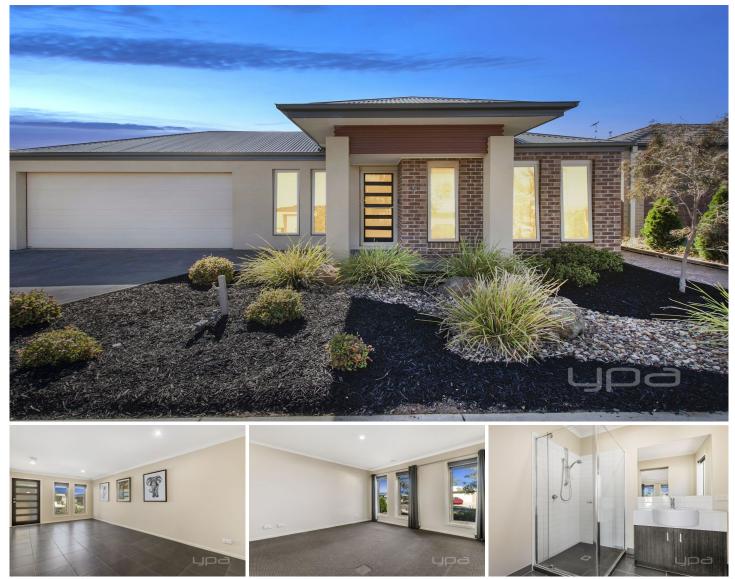

## 9 Stonehill Drive MADDINGLEY VIC

This exciting piece of modern day real estate, positioned in the highly sought-after seclusion of the desired Stonehill District, boasting one of the estates best positioned larger blocks at 480m2 (approx.) this home includes finishes of the highest quality and offers the purchasers extras and upgrades that simply must be seen to be believed.

This wonderful home comprises of 4 bedrooms all with built in robes with the master bedroom equipped with full Walk in Robe, this home also includes 2 bathrooms, open modern kitchen and family/meals area, with formal front lounge, double garage plus rear drive through access!

List of upgrades that you simply wont find anywhere else; split system cooling and ducted heating, stone bench tops, deluxe carpet and tiled flooring, upgraded window furnishings, stainless steel cook top/range hood and high-grade front and rear landscaping.