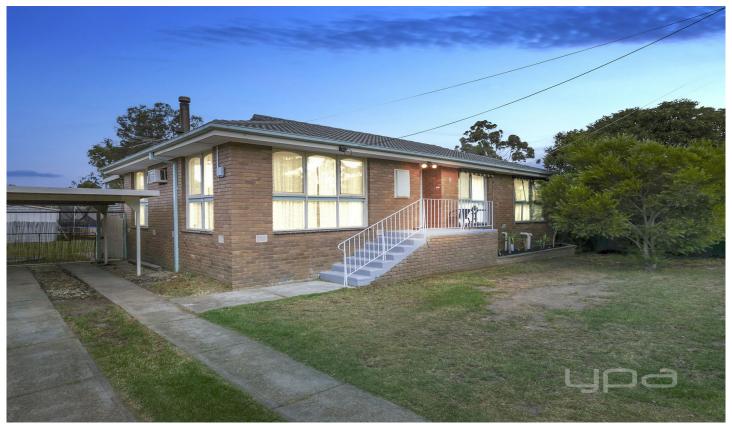

## **6 Riddle Drive MELTON VIC**

This fantastic opportunity is located in the heart of Melton, in a quiet street and is situated on a large 589m2 (approx.) allotment.

Comprising of three bedrooms, a large living area upon entry, well-appointed kitchen overlooking adjoining meals area and views of your backyard, spacious central bathroom, separate toilet and good sized laundry with external access provides everything required to make this property your next family home or investment.

Moving outdoors, the home is further complimented by more than enough room to run and play, a garden shed, and an amazing decked pergola area to entertain guests and dine outdoors under-cover all year around.

## 3 📭 1 🖺 1 😭

Land Size: 589 sqm

View: https://www.ypa.com.au/7399470

**Shane Spiteri** 0488 980 115

6 Riddle Drive, Melton

Whibit every attempt has been made to ensure the accuracy of the floor plan contained here, measurements of doors, windows, rooms and any other items are approximate and no responsibility is taken for any error, omission, or mis-statement. This plan is for illustrative purposes only and should be used as such by any prospective purchaser. The services, systems and appliances shown have not been tested and no guarantee as to their operability or efficiency can be given.