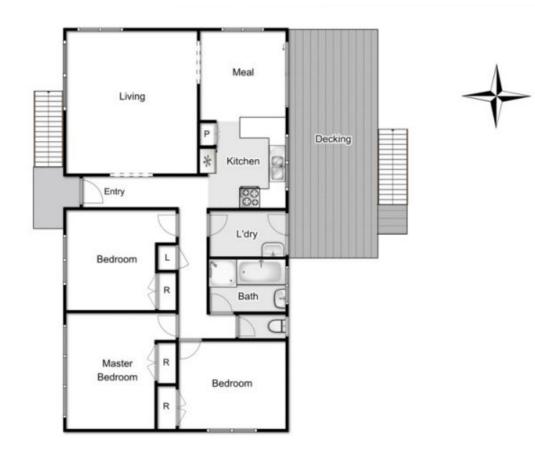

## **6 Riddle Drive MELTON VIC**

This fantastic opportunity is located in the heart of Melton, in a quiet street and is situated on a large 589m2 (approx.) allotment.

Comprising of three bedrooms, a large living area upon entry, well-appointed kitchen overlooking adjoining meals area and views of your backyard, spacious central bathroom, separate toilet and good sized laundry with external access provides everything required to make this property your next family home or investment.

Moving outdoors, the home is further complimented by more than enough room to run and play, a garden shed, and an amazing decked pergola area to entertain guests and dine outdoors under-cover all year around.

## 3 📭 1 🖺 1 😭

Land Size: 589 sqm

View: https://www.ypa.com.au/7399470

**Shane Spiteri** 0488 980 115

6 Riddle Drive, Melton

Whibit every attempt has been made to ensure the accuracy of the floor plan contained here, measurements of doors, windows, rooms and any other items are approximate and no responsibility is taken for any error, omission, or mis-statement. This plan is for illustrative purposes only and should be used as such by any prospective purchaser. The services, systems and appliances shown have not been tested and no guarantee as to their operability or efficiency can be given.