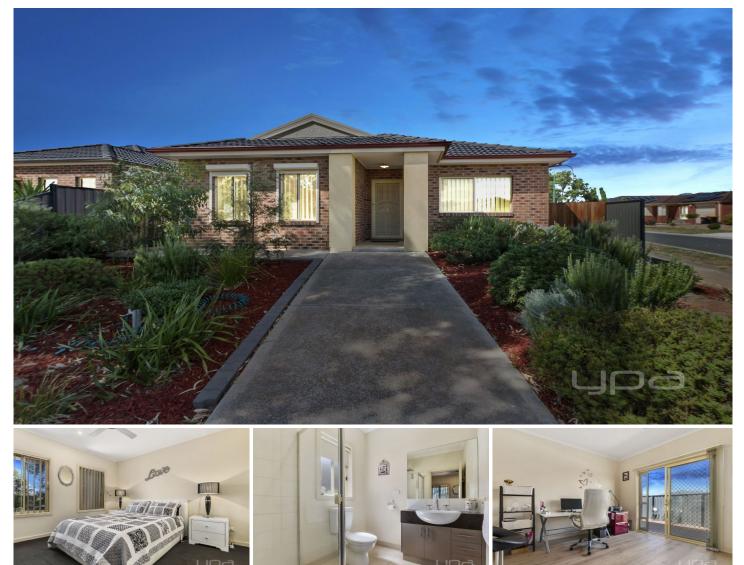

## **9 Silverleaf Drive MELTON VIC**

This wonderfully presented and sophisticated family home is ready for you to move straight in!

Stylish in all aspects, this home comprises of 3 bedrooms (main bedroom with a great sized ensuite and walk in robe), third bedroom with private sliding door access to private decked area, large separate laundry with external access, spacious kitchen further complimented by overhead storage and 600mm stainless steel oven overlooking the on-flowing meals and open living area to accommodate the whole family!

Extra features include; High Ceilings, internal access to your double car garage, ducted heating, split system cooling, low maintenance gardens, large private alfresco area, plus much more. 3 🛤 2 📛 2 🖨

Land Size: 448 sqm View: https://www.ypa.com.au/7399471