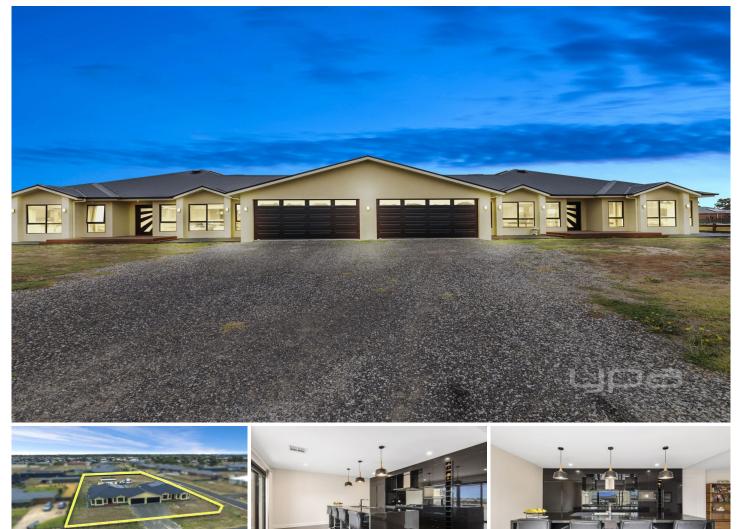

## 6 Eden Crescent HOPETOUN PARK VIC

4675m<sup>2</sup> (approx)

This luxurious family residence, positioned on a huge corner allotment of 4,675m2 (approx.), will surpass all expectations, and boasts a possible subdivision opportunity subject to council approval.

Made up of quality, space and style this home has all of the WOW factor youve been searching for. Made up of grand wide entrance halls, high ceilings and square set cornices, provides an impressive prelude into this immaculately designed home, conveying a multitude of entertaining and relaxation areas with a picturesque entertainment space, further complimented by a great deal of land to utilise as you please.

This stunning home comes complete with two sumptuous formal sitting rooms, on flowing to multiple open-plan living spaces, as well as being fitted with two amazing theatre 8 🛤 5 🚔 7 🚘

Land Size: 4674 sqm View: https://www.ypa.com.au/7399472