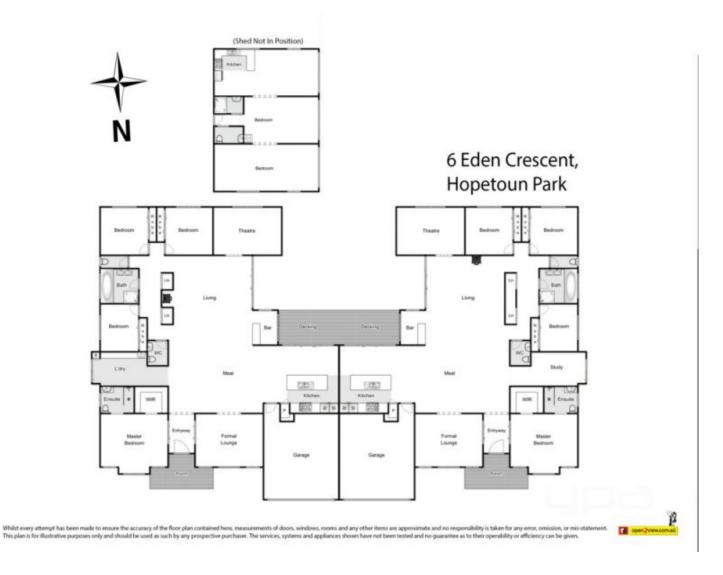

## 6 Eden Crescent HOPETOUN PARK VIC

4675m<sup>2</sup> (approx)

This luxurious family residence, positioned on a huge corner allotment of 4,675m2 (approx.), will surpass all expectations, and boasts a possible subdivision opportunity subject to council approval.

This stunning home comes complete with two sumptuous formal sitting rooms, on flowing to multiple open-plan living spaces, as well as being fitted with two amazing theatre 8 🛤 5 🚔 7 🚘

Land Size: 4674 sqm View: https://www.ypa.com.au/7399472