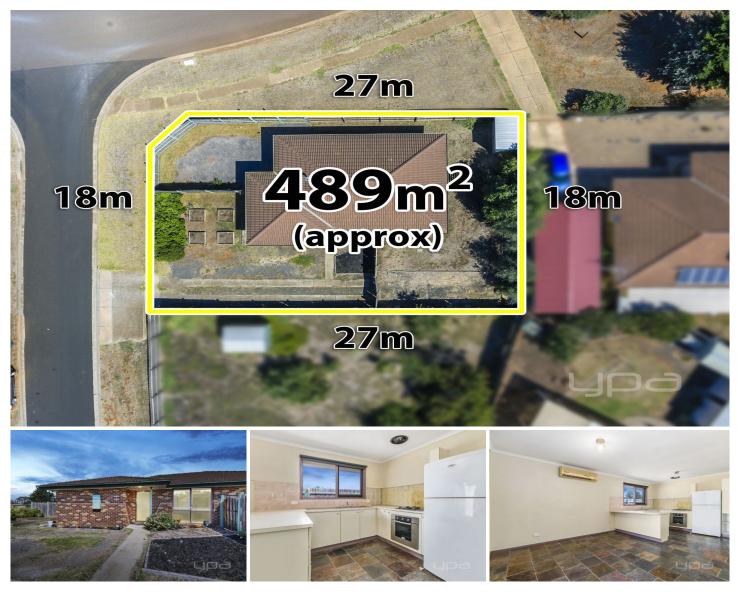

## 1/1 Nelson Court MELTON SOUTH VIC

This fantastic opportunity is perfect for any first home buyer, investor or downsizer!

Comprising of two bedroom, a large living area upon entry, well-appointed kitchen with adjoining meals area, full bathroom, separate toilet and good sized laundry provide everything required to make this property home.

Moving to the spacious outdoors, the home is further complimented by more than enough room to run and play, accommodate vehicles and equipment and entertain outdoors!

Above all, this is a great investment, boasts nothing but potential and is only minutes to local shops, schools, parks and public transport!

## 2 🎮 1 🚔

Land Size: 488 sqm View: https://www.ypa.com.au/7399473

Shane Spiteri 0488 980 115