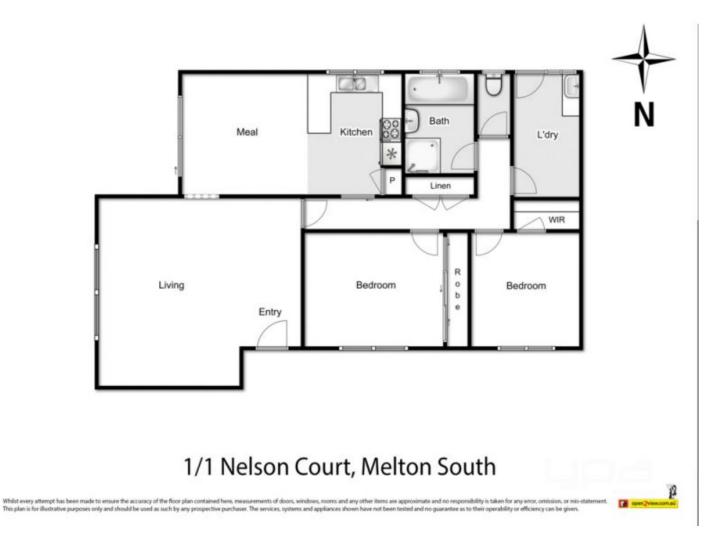

## 1/1 Nelson Court MELTON SOUTH VIC

This fantastic opportunity is perfect for any first home buyer, investor or downsizer!

Comprising of two bedroom, a large living area upon entry, well-appointed kitchen with adjoining meals area, full bathroom, separate toilet and good sized laundry provide everything required to make this property home.