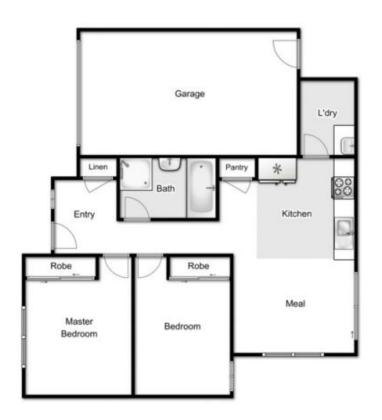

## 2/62 James Cook Drive MELTON WEST VIC

This fantastic opportunity is perfect for any first home buyer, investor or downsize!

This sophisticated home comprises of two bedrooms, well-appointed kitchen with adjoining meals area, open plan living, stunning modern bathroom, separate toilet and good sized laundry provide everything required to make this property home.

## 2/62 James Cook Drive, Melton West

Whilst every attempt has been made to ensure the accuracy of the floor plan contained here, measurements of doors, windows, rooms and any other items are approximate and no responsibility is taken for any error, omission, or mis-statement. This plan is for illustrative purposes only and should be used as such by any prospective purchaser. The services, systems and appliances shown have not been tested and no guarantee as to their operability or efficiency can be given.