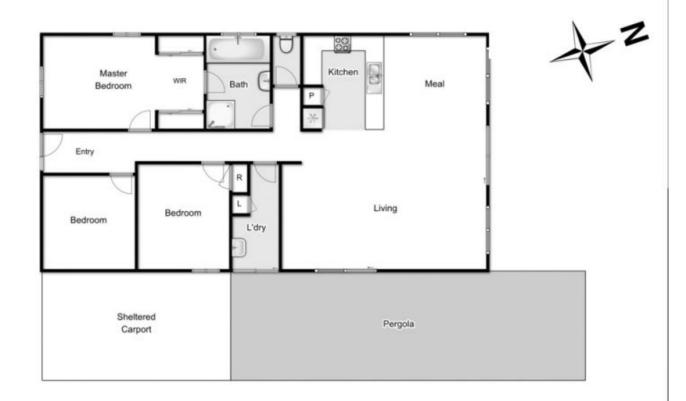

This gorgeous home comprises of 3 great sized bedrooms with built in robes, bedrooms serviced by a spacious modern bathroom including bath, an extremely generous kitchen further complimented with ample storage, overlooking the on-flowing meals and open living area, and a separate laundry with external access.

Moving outside, the property comes complete with a large pergola and concreted entertaining area, easy to maintain gardens and side access leading to your shed/man cave and more than enough room for the children to play.

## 14 Ridgeway, Melton West

Thilst every attempt has been made to ensure the accuracy of the floor plan contained here, measurements of doors, windows, rooms and any other items are approximate and no responsibility is taken for any error, omission, or mis-statement. his plan is for illustrative purposes only and should be used as such by any prospective purchaser. The services, systems and appliances shown have not been tested and no guarantee as to their operability or efficiency can be given.