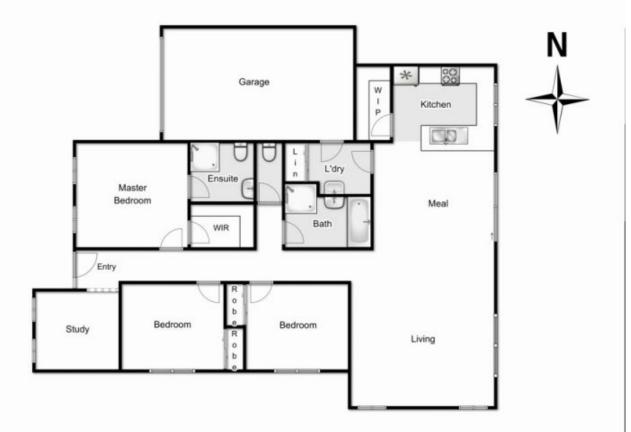

This wonderful home comprises of three bedrooms all with built in robes with the master bedroom equipped with full walk in robe, this home also includes two bathrooms, open modern kitchen and family/meals area, with front study, secure remote garage.

## 12 Farrow Place, Maddingley

Whilst every attempt has been made to ensure the accuracy of the floor plan contained here, measurements of doors, windows, rooms and any other items are approximate and no responsibility is taken for any error, omission, or mis-statement. This plan is for illustrative purposes only and should be used as such by any prospective purchaser. The services, systems and appliances shown have not been tested and no guarantee as to their operability or efficiency can be given.