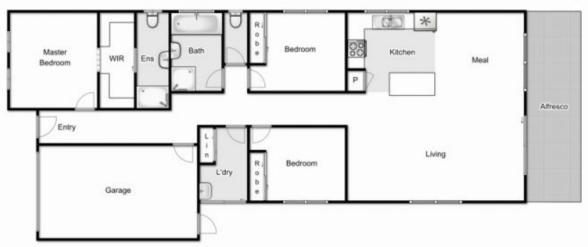

## **6 Hall Mark Place KURUNJANG VIC**

Upon entering this beautiful family home, you will instantly feel at home!

Comprising of 3 large bedrooms to accommodate the whole family (main bedroom come complete with an ensuite and walk in robe), beautifully designed open plan gallery style kitchen and dining on-flowing to your spacious living zone, modern central bathroom including bath and a huge separate laundry with external access - this spacious and functional floor plan truly has it all.

## 6 Hall Mark Place, Kurunjang

Whilst every attempt has been made to ensure the accuracy of the floor plan contained here, measurements of doors, windows, rooms and any other items are approximate and no responsibility is taken for any error, ornission, or mis-statement. This plan is for illustrative purposes only and should be used as such by any prospective purchaser. The services, systems and appliances shown have not been tested and no quarantee as to their operability or efficiency can be given.