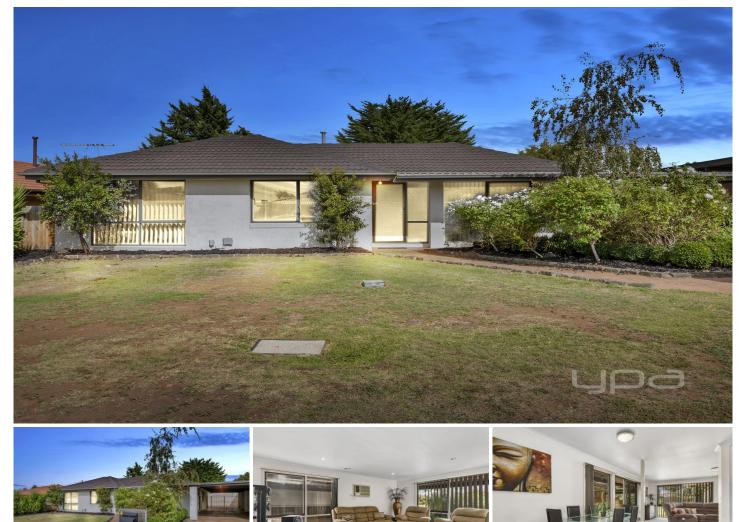

This beautifully presented home is ready for you to move straight in, with the kitchen and bathrooms recently renovated there is nothing else to do. Within walking distance to the local primary and secondary school the location speaks for itself.

This immaculate home consists of 3 generous sized bedrooms, stunning bathroom, modern laundry, large formal lounge room with the perfect kitchen complimented by brand new appliances & ample storage space, This home has everything to offer!

Outdoors features beautifully maintained gardens, undercover concreted entertaining area sized to cater all kinds of functions with a built-in barbeque, entertaining is a breeze.

Additional features include: Large shed/workshop with roller door access, side access, potential sub division (STCA), heating/cooling and so much more.