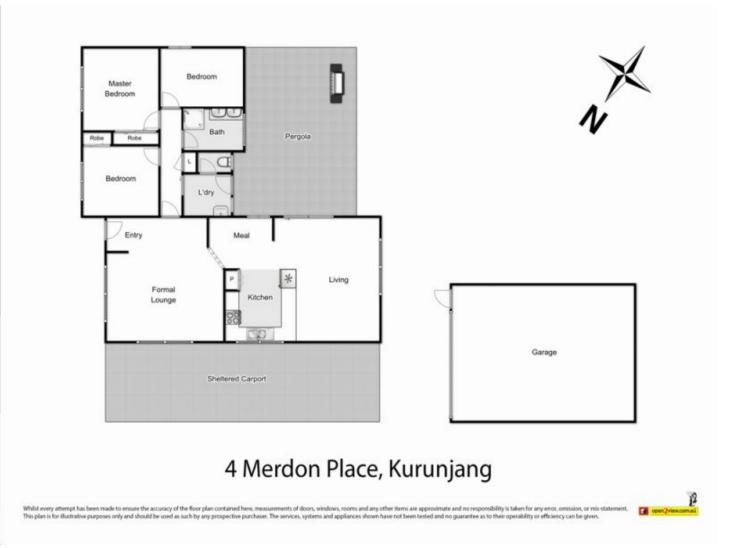

This immaculate home consists of 3 generous sized bedrooms, stunning bathroom, modern laundry, large formal lounge room with the perfect kitchen complimented by brand new appliances & ample storage space, This home has everything to offer!

Outdoors features beautifully maintained gardens, undercover concreted entertaining area sized to cater all kinds of functions with a built-in barbeque, entertaining is a breeze.

Additional features include: Large shed/workshop with roller door access, side access, potential sub division (STCA), heating/cooling and so much more.