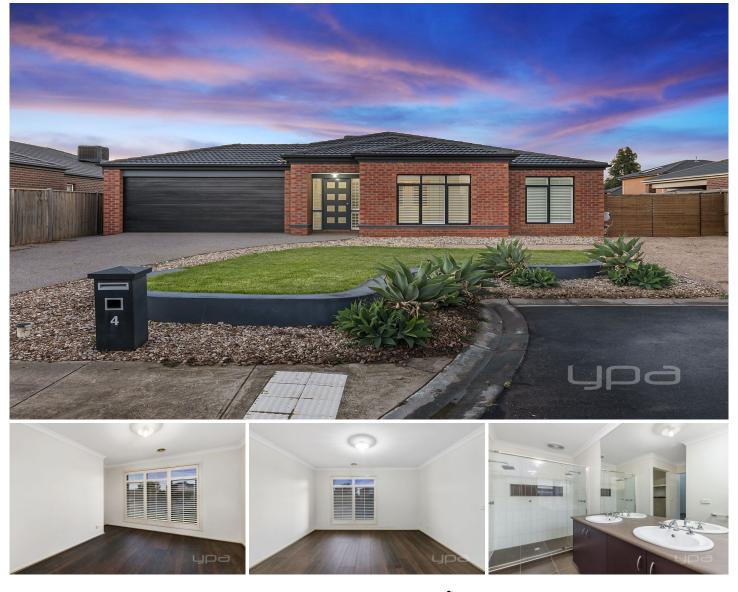

## 4 Manna Gum Court BROOKFIELD VIC

Upon entering this beautiful family home, you will instantly feel the ample space on offer!

Situated on a massive 679m2 (approx.) in one of Brookfields most sought after areas, within very close proximity to zoned schools and local parklands and amenities, this property offers not only a comfortable living environment, but a worthy investment as the Melton property market begins to take off.

Boasting two large living areas, five generously sized bedrooms, master completed with ensuite and large walk in robe, spacious design, in conjunction with the beautiful kitchen fitted with premium appliances, and on flowing meals area provide a relaxing and stylish home environment for the whole family, a fully equipped central bathroom and even further complimented by an extra study 5 🛤 2 🚔 2 🚔