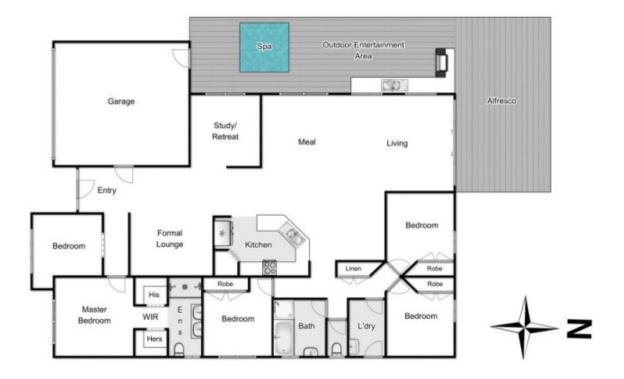

Boasting two large living areas, five generously sized bedrooms, master completed with ensuite and large walk in robe, spacious design, in conjunction with the beautiful kitchen fitted with premium appliances, and on flowing meals area provide a relaxing and stylish home environment for the whole family, a fully equipped central bathroom and even further complimented by an extra study 5 🛤 2 🚔 2 🚔