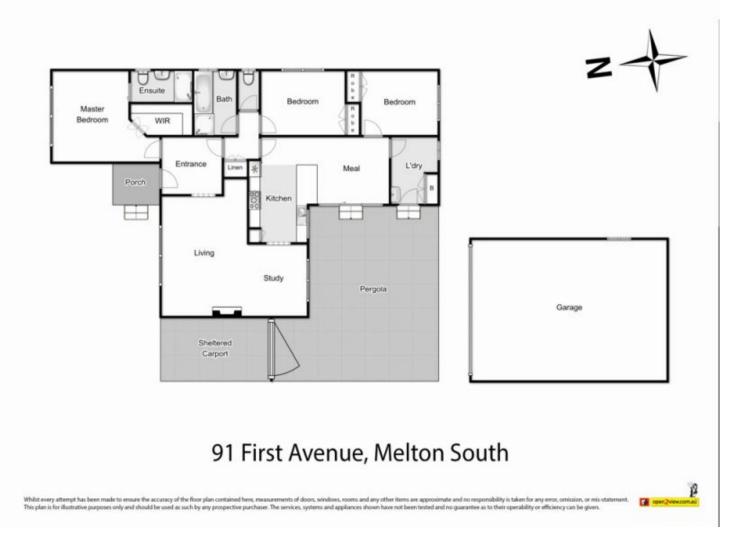

Comprising of three bedrooms, lounge room, meals area, spacious and enticing kitchen, this home is complemented by its attention to detail. The property is a rare chance to achieve such a desirable addition to your property portfolio and future finances, as this property will repay you instantly.