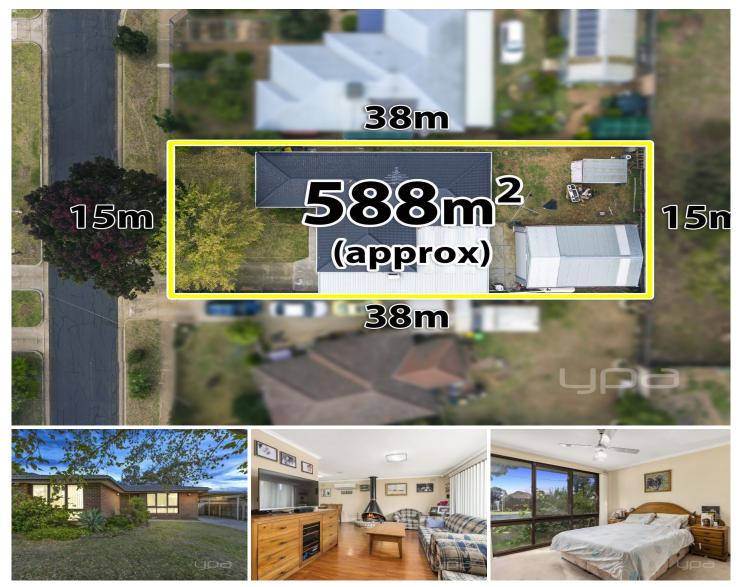

## 91 First Avenue MELTON SOUTH VIC

Looking for an investment property that has potential to obtain huge future financial gains? This fantastic home is perfectly positioned on a opportunistic 590m2 (approx.) block, zoned in the highly sought after Residential Growth Zone within 500 meters of the Melton South train station, with so much character and endless potential you cant afford to miss out.

Comprising of three bedrooms, lounge room, meals area, spacious and enticing kitchen, this home is complemented by its attention to detail. The property is a rare chance to achieve such a desirable addition to your property portfolio and future finances, as this property will repay you instantly.