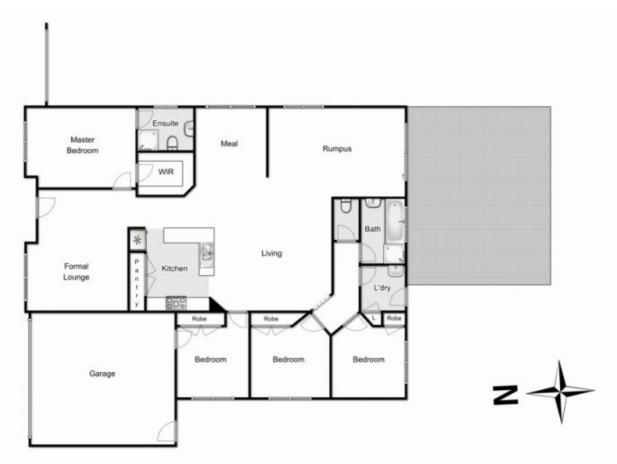

## 19 Caitlyn Drive HARKNESS VIC

Contemporary design with modern comforts this lovely residence provides four great size bedrooms, master with full ensuite and walk in robe, central located bathroom, designer kitchen which includes 900mm upright cooker, plenty of cupboard and bench space to accommodate any growing family. A host of extras include three separate spacious living zones, quality fixtures & fittings throughout, gas ducted heating, split system cooling, solar panels, pergola entertainment area, double remote car garage with internal access, and large side access just completes this fine package. Located in a desirable stage of the estate, this home is one certainly not to be missed. Avoid disappointment, as inspections are truly our pleasure!

## 19 Caitlyn Drive, Melton West

Whilst every attempt has been made to ensure the accuracy of the floor plan contained here, measurements of doors, windows, rooms and any other items are approximate and no responsibility is taken for any error, omission, or mis-statement. This plan is for illustrative purposes only and should be used as such by any prospective purchaser. The services, systems and appliances shown have not been tested and no guarantee as to their operability or efficiency can be given.