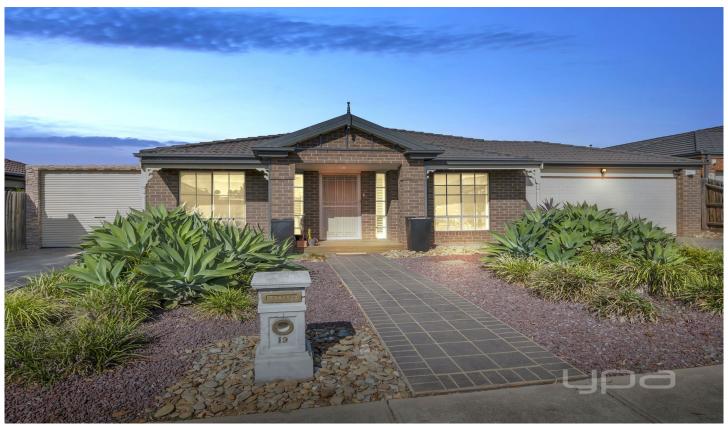

## 19 Caitlyn Drive HARKNESS VIC

Contemporary design with modern comforts this lovely residence provides four great size bedrooms, master with full ensuite and walk in robe, central located bathroom, designer kitchen which includes 900mm upright cooker, plenty of cupboard and bench space to accommodate any growing family. A host of extras include three separate spacious living zones, quality fixtures & fittings throughout, gas ducted heating, split system cooling, solar panels, pergola entertainment area, double remote car garage with internal access, and large side access just completes this fine package. Located in a desirable stage of the estate, this home is one certainly not to be missed. Avoid disappointment, as inspections are truly our pleasure!

4 2 2 2

Land Size: 702 sqm

View: https://www.ypa.com.au/7399483

Vickie Ramon 0403 194 621