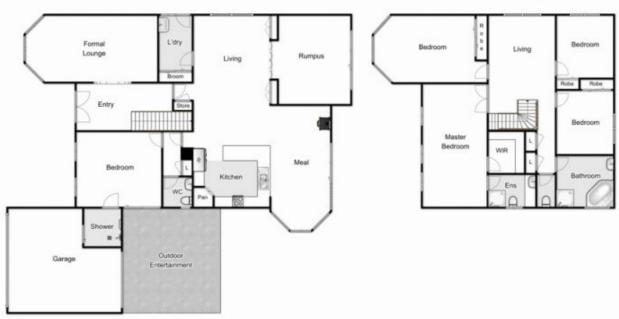

## 31 Westlake Drive MELTON WEST VIC

Fully established on a 799m2 allotment (approx) and positioned in the highly sought after Westlakes estate this 5 bedroom property is perfect for the large family who needs lots of space and loves to entertain. Spacious throughout the home comprises huge main bedroom with retreat and walk in robe and ensuite, robes to all remaining bedrooms, central bathroom, kitchen with ample cupboards and bench space, open meals and living area, lounge and rumpus room, upstairs retreat, powder room downstairs adjoining laundry with lots of storage, ducted heating, evaporative cooling.

Externally you will be amazed with whats on offer. A huge pergola makes this property absolutely perfect for entertaining.

Also features established gardens front and back, double garage with remote control. This wonderful home ticks all the boxes Call us for an immediate inspection!