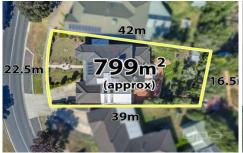

## 31 Westlake Drive MELTON WEST VIC

Fully established on a 799m2 allotment (approx) and positioned in the highly sought after Westlakes estate this 5 bedroom property is perfect for the large family who needs lots of space and loves to entertain. Spacious throughout the home comprises huge main bedroom with retreat and walk in robe and ensuite, robes to all remaining bedrooms, central bathroom, kitchen with ample cupboards and bench space, open meals and living area, lounge and rumpus room, upstairs retreat, powder room downstairs adjoining laundry with lots of storage, ducted heating, evaporative cooling.

5 🗀 3 🔓 2 🖨

Land Size: 799 sqm

View: https://www.ypa.com.au/7399484

Vickie Ramon 0403 194 621