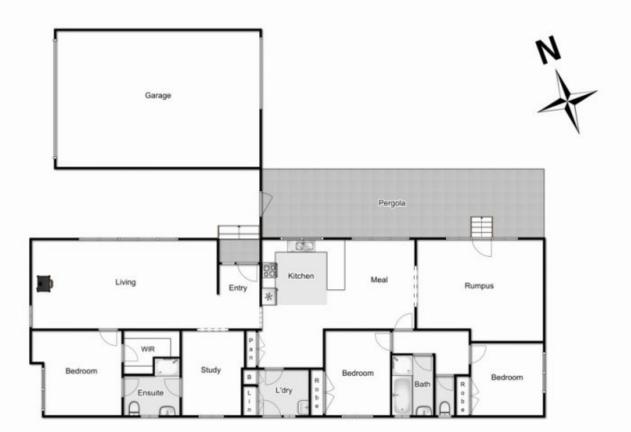

This beautiful, warm and light-filled residence comprises of three bedrooms, master complete with ensuite and walk in robe, a large formal living area upon entry, separate study, well-appointed kitchen featuring ample bench space and storage, with adjoining meals leading outdoors and a bonus rumpus room to the rear of the home, as well as a great sized functional laundry provides everything required to make this property your next family home or investment.

Moving outside, the home is further complimented by more than enough room to run and play, a massive pergola to entertain guests all year around and easy-to-maintain

3 🕮 2 🖺 1 🖨

Land Size: 727 sqm

View: https://www.ypa.com.au/7399485

## 8 Havelock Place, Melton West

Whilst every attempt has been made to ensure the accuracy of the floor plan contained here, measurements of doors, windows, rooms and any other items are approximate and no responsibility is taken for any error, omission, or mis-statement. This plan is for illustrative purposes only and should be used as such by any prospective purchaser. The services, systems and appliances shown have not been tested and no guarantee as to their operability or efficiency can be given.