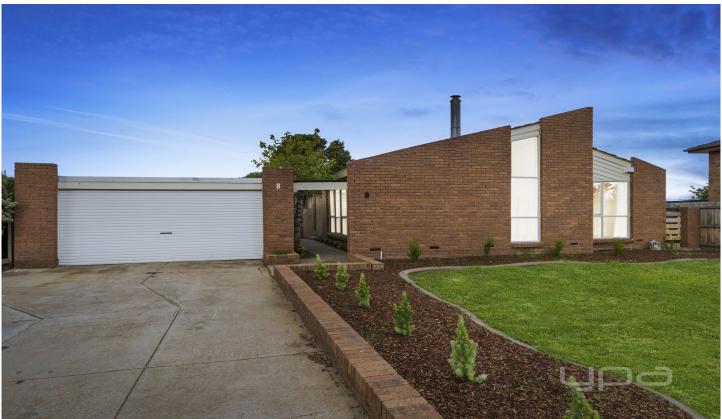

## **8 Havelock Place MELTON WEST VIC**

Set on a fantastic allotment of 727m2 (approx.), this amazing opportunity is situated in a highly sought after pocket of Melton West - close to shops, schools, public transport Everything!

Moving outside, the home is further complimented by more than enough room to run and play, a massive pergola to entertain guests all year around and easy-to-maintain

3 🕮 2 🖺 1 🖨

Land Size: 727 sqm

View: https://www.ypa.com.au/7399485